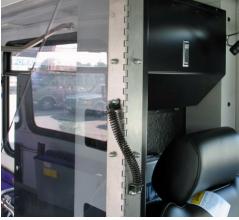

## **GILLIG Driver's Barrier**

Do everything you can to provide a safe, secure and comfortable space for your valued drivers. This is an extra step to protect your drivers who are in constant contact with the public and provide your passengers with extra reassurance as well.

## Features and Benefits

- Protective barrier between Drivers and Passengers
- Precaution to prevent the spread of germs
- Clear polycarbonate
- Can clean and disinfect
- Separate drivers from passengers
- Hinged for ease of driver entrance and exit
- Latched to secure closure