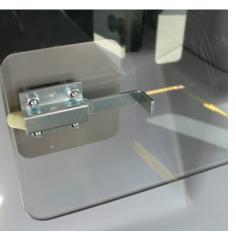

## Features and Benefits

- Protective barrier between Drivers and Passengers
- Precaution to prevent the spread of germs
- Clear polycarbonate
- Can clean and disinfect
- Separate drivers from passengers
- Hinged for ease of driver entrance and exit
- Latched to secure closure