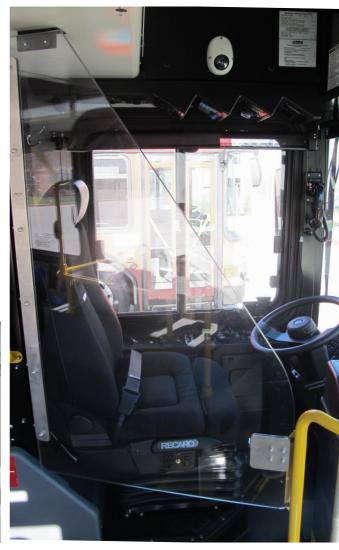

## **GILLIG Driver's Barrier**

Do everything you can to provide a safe, secure and comfortable space for your valued drivers. This is an extra step to protect your drivers who are in constant contact with the public and provide your passengers with extra reassurance as well.

## Features and Benefits

- Protective barrier between Drivers and Passengers
- Precaution to prevent the spread of germs
- Clear polycarbonate
- Can clean and disinfect
- Separate drivers from passengers
- Hinged for ease of driver entrance and exit
- Latched to secure closure