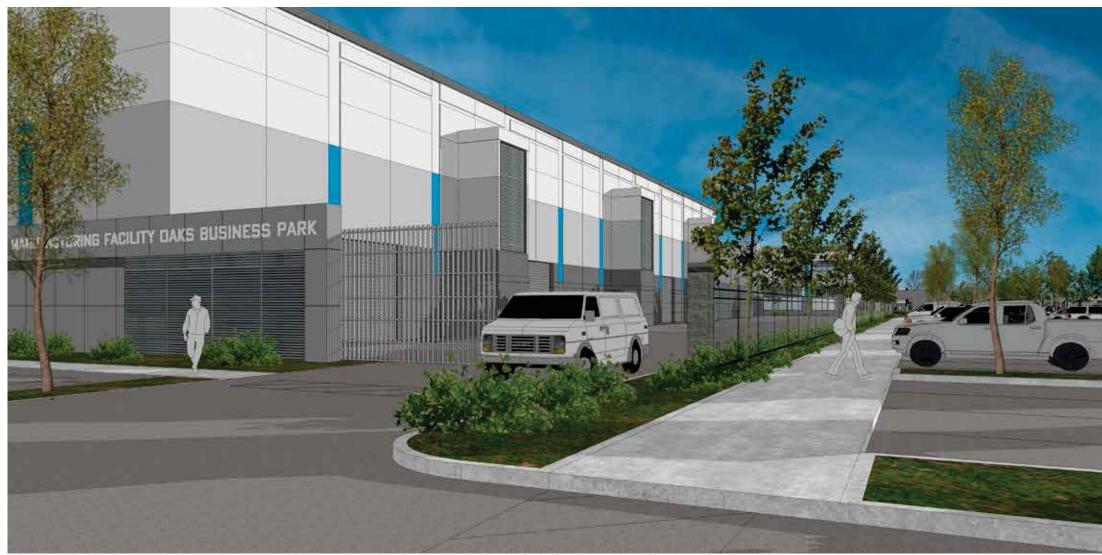

# MANUFACTURING FACILITY @ OAKS BUSINESS PARK

LIVERMORE, CALIFORNIA

SNR14-0029-00

DESIGN REVIEW

12.12.2014

- 1 OFFICE ENTRANCE
- 2 PROPOSED ART FEATURE
- ACCESSIBLE PARKING STALLS
- 4 WATER QUALITY BIO SWALE
- 5 BALCONY
- 6 LUNCH/ BREAK AREA
- 7 LED LIGHT FIXTURE

Partial West Elevation

Key Plan

- 1 CONCRETE TILT UP PANEL
- 2 SHADE CANOPY
- 3 STOREFONT SYSTEM
- 4 SPANDREL GLASS
- 5 HIGH PERFORMANCE GLAZING
- 6 OFFICE ENTRANCE
- 7 CURTIAN WALL SYSTEM
- 8 STORAGE BUILDING