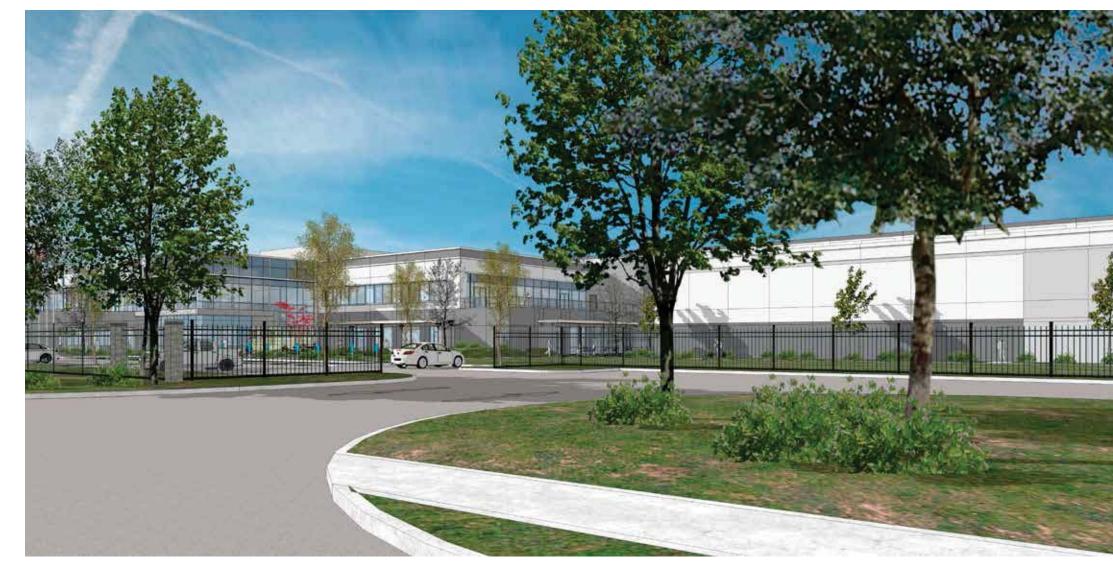

# WARE MALCOMB

architecture | planning | interiors | graphics | civil engineering

MANUFACTURING FACILITY AT OAKS BUSINESS PARK

- 1 FLAG POLES AT ENTRY
- 2 BIOSWALE
- NEW WROUGHT-IRON FENCE WITH DECORATIVE CONCRETE COLUMNS
- 4 DECORATIVE METAL TRELLIS
- 5 BALCONY
- 6 TILT UP CONCRETE PANEL
- OFFICE ENTRANCE
- CURTAIN WALL AT ENTRANCE
- LUNCH AREA

- 1 OFFICE ENTRANCE
- 2 PROPOSED ART FEATURE
- ACCESSIBLE PARKING STALLS
- 4 WATER QUALITY BIO SWALE
- 5 BALCONY
- 6 LUNCH/ BREAK AREA
- 7 LED LIGHT FIXTURE

Partial West Elevation

Key Plan

- 1 CONCRETE TILT UP PANEL
- 2 SHADE CANOPY
- 3 STOREFONT SYSTEM
- 4 SPANDREL GLASS
- 5 HIGH PERFORMANCE GLAZING
- 6 OFFICE ENTRANCE
- 7 CURTIAN WALL SYSTEM
- 8 STORAGE BUILDING