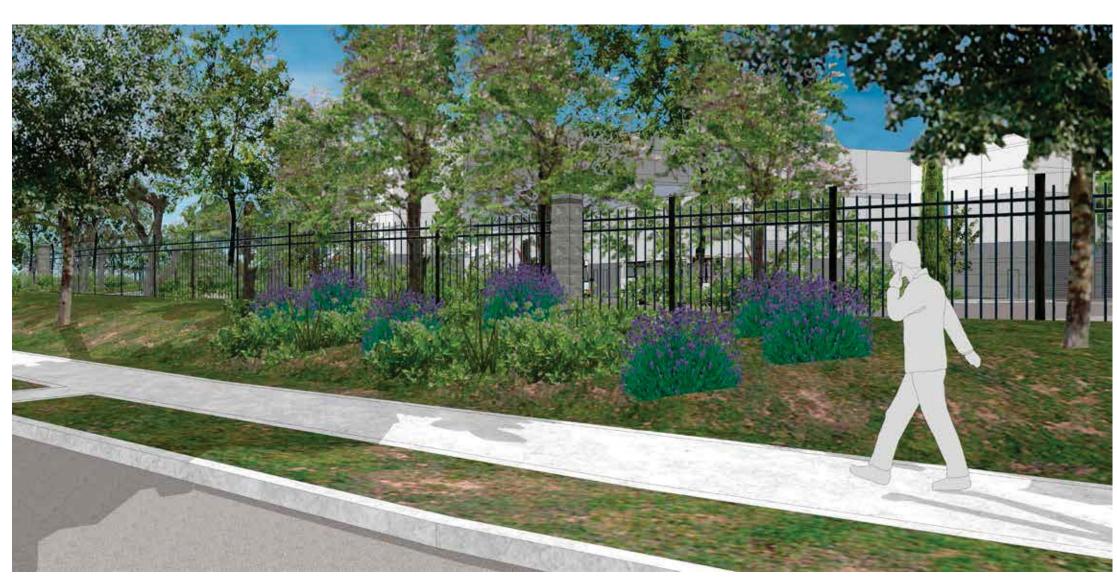

- 1 TILT UP CONCRETE PANEL
- 2 CONCRETE BLOCK COLUMN
- 3 WROUGHT IRON FENCE
- 4 VENTILATION LOUVER
- 5 MAN DOOR
- 6 LANDSCAPE BERM

BLDG 1

- 1 SECURITY GUARD BOOTH
- 2 CONCRETE BLOCK COLUMN
- 3 WROUGHT IRON FENCE
- 4 SCREEN WALL
- 5 TILT UP CONCRETE PANEL
- 6 OUTDOOR STORAGE AREA