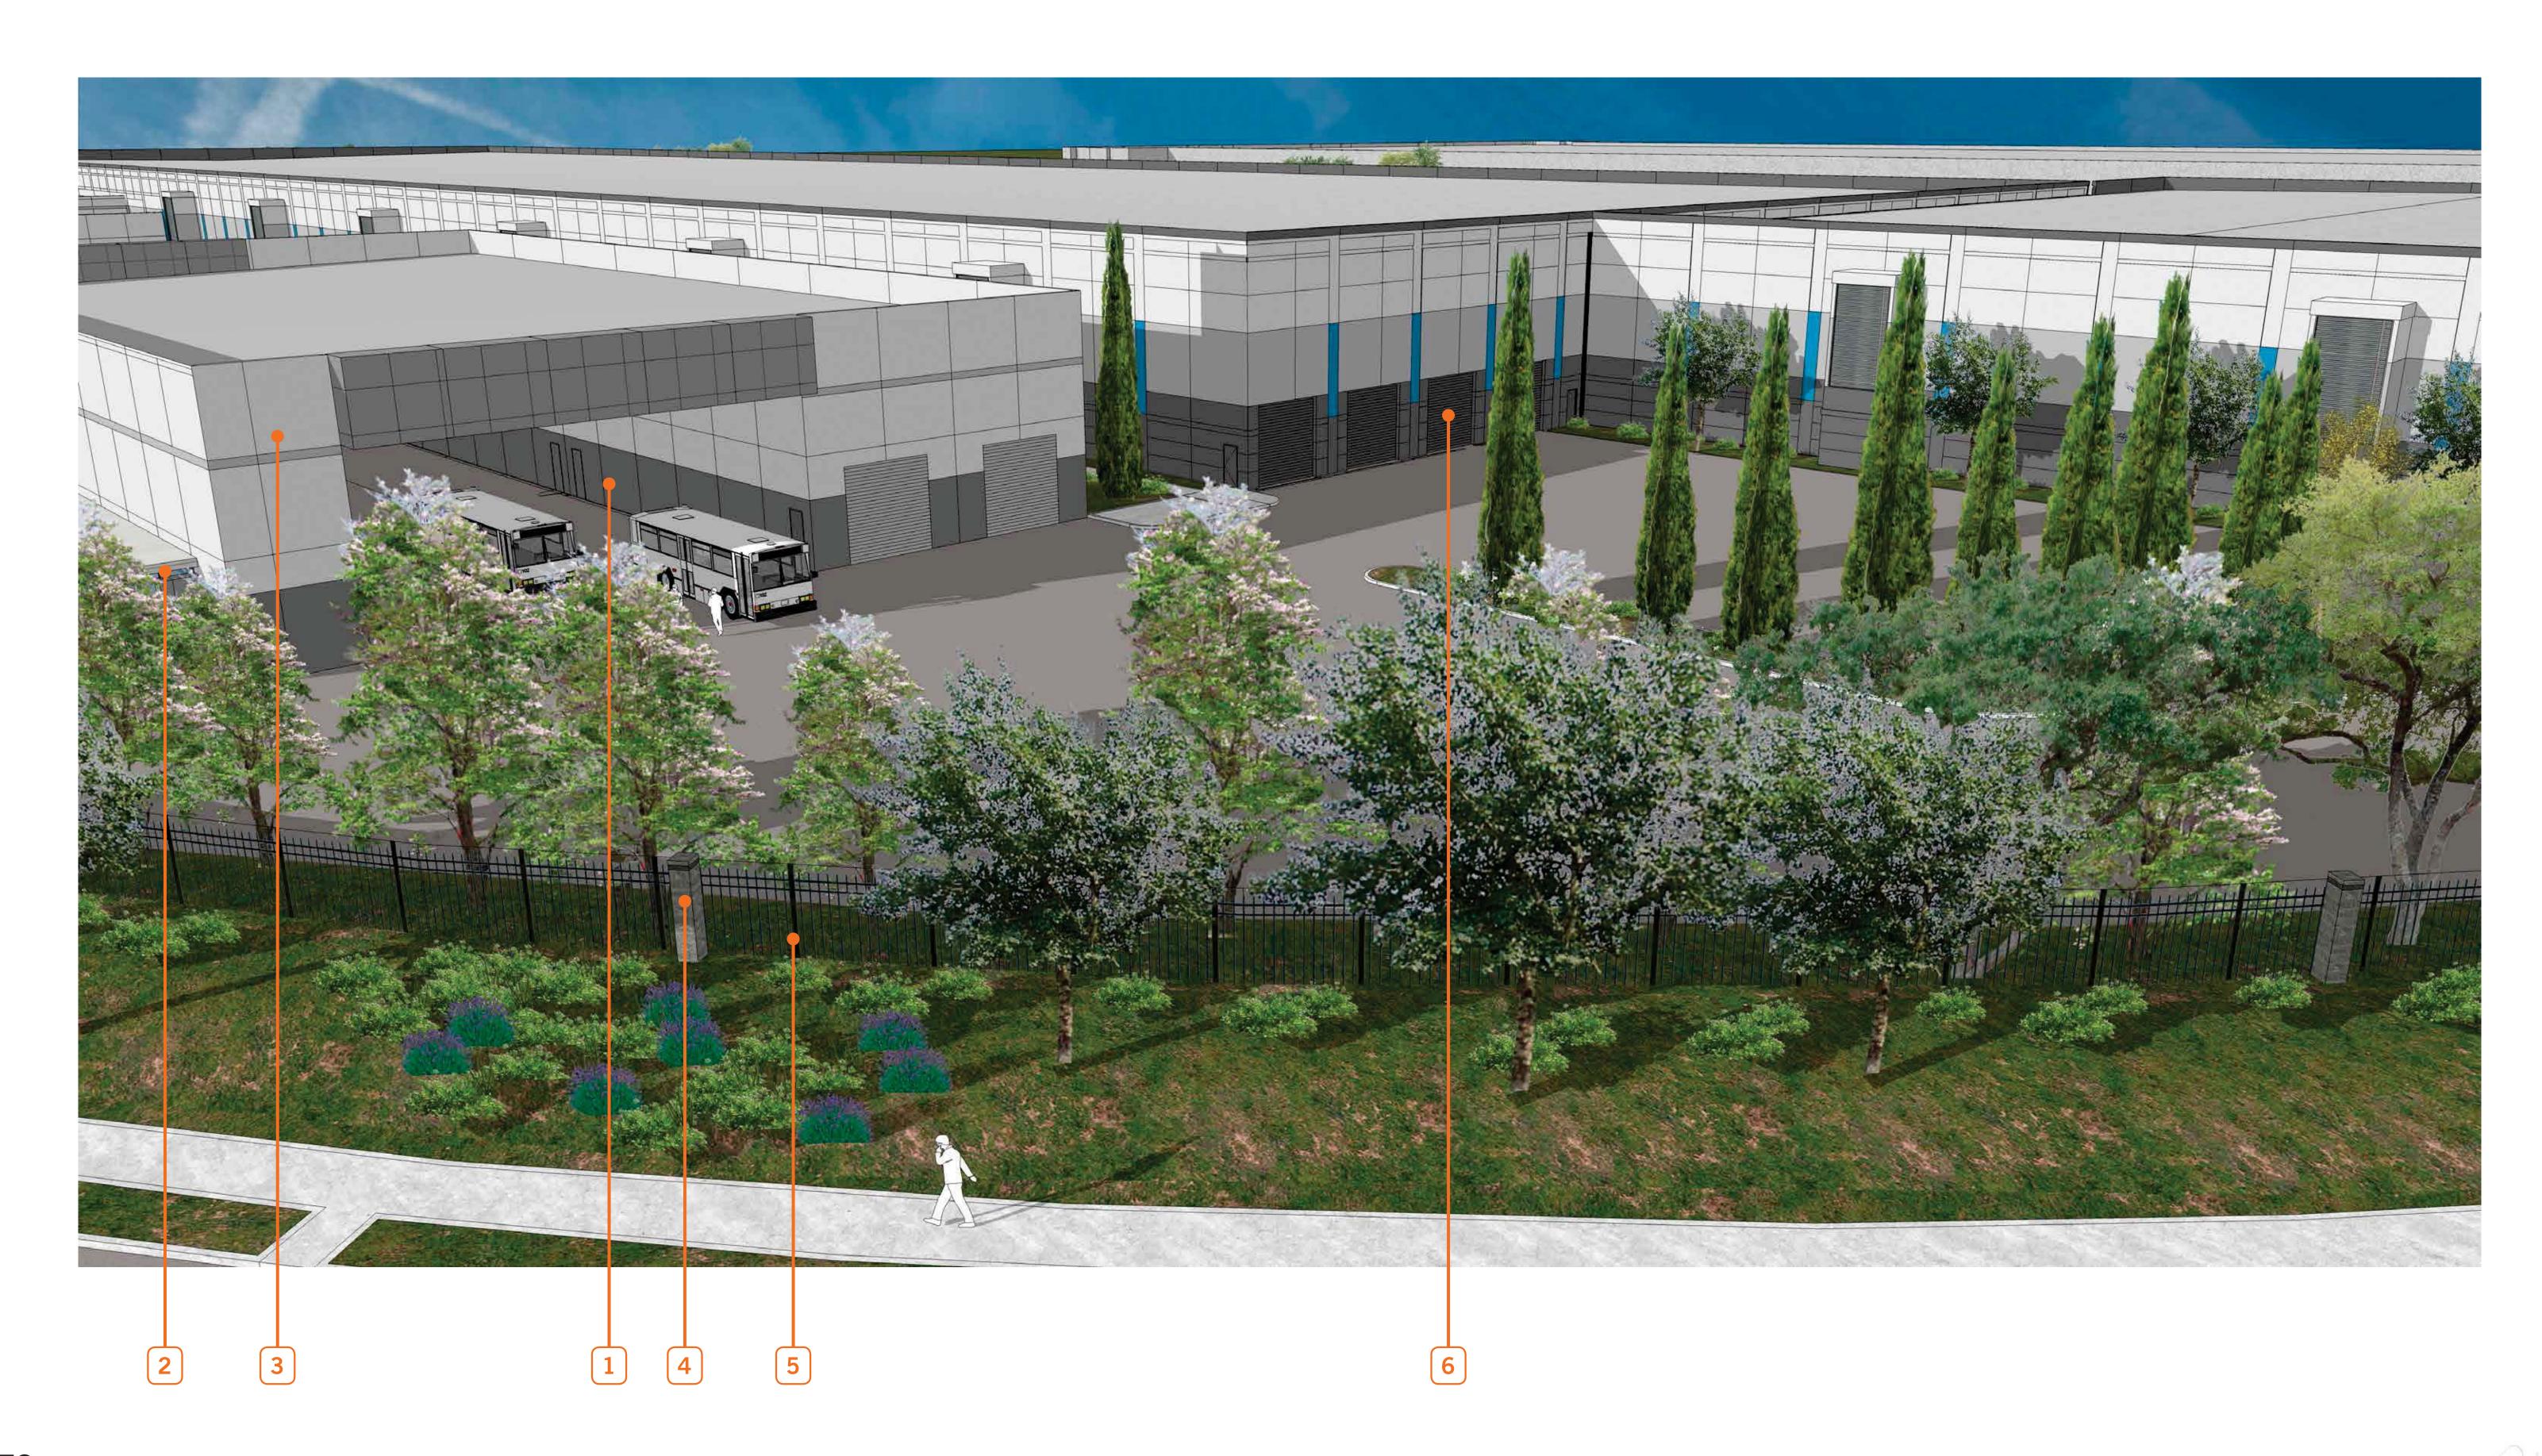

# WARE MALCOMB

architecture | planning | interiors | graphics | civil engineering

MANUFACTURING FACILITY AT OAKS BUSINESS PARK

- 1 FLAG POLES AT ENTRY
- 2 BIOSWALE
- NEW WROUGHT-IRON FENCE WITH DECORATIVE CONCRETE COLUMNS
- 4 DECORATIVE METAL TRELLIS
- 5 BALCONY
- 6 TILT UP CONCRETE PANEL
- OFFICE ENTRANCE
- CURTAIN WALL AT ENTRANCE
- LUNCH AREA

- 1 OFFICE ENTRANCE
- 2 PROPOSED ART FEATURE
- ACCESSIBLE PARKING STALLS
- 4 WATER QUALITY BIO SWALE
- 5 BALCONY
- 6 LUNCH/ BREAK AREA
- 7 LED LIGHT FIXTURE

Partial West Elevation

Key Plan

- 1 CONCRETE TILT UP PANEL
- 2 SHADE CANOPY
- 3 STOREFONT SYSTEM
- 4 SPANDREL GLASS
- 5 HIGH PERFORMANCE GLAZING
- 6 OFFICE ENTRANCE
- 7 CURTIAN WALL SYSTEM
- 8 STORAGE BUILDING