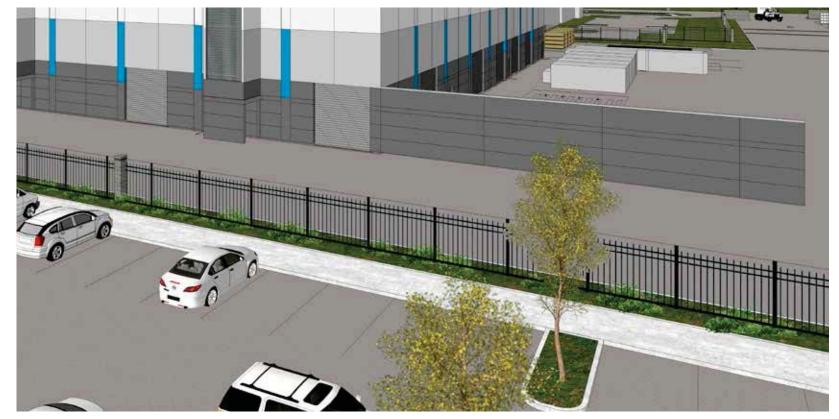

- 1 TILT UP CONCRETE PANEL
- 2 CONCRETE BLOCK COLUMN
- 3 WROUGHT IRON FENCE
- 4 VENTILATION LOUVER
- 5 MAN DOOR
- 6 LANDSCAPE BERM

BLDG 1

- 1 SECURITY GUARD BOOTH
- 2 CONCRETE BLOCK COLUMN
- 3 WROUGHT IRON FENCE
- 4 SCREEN WALL
- 5 TILT UP CONCRETE PANEL
- 6 OUTDOOR STORAGE AREA