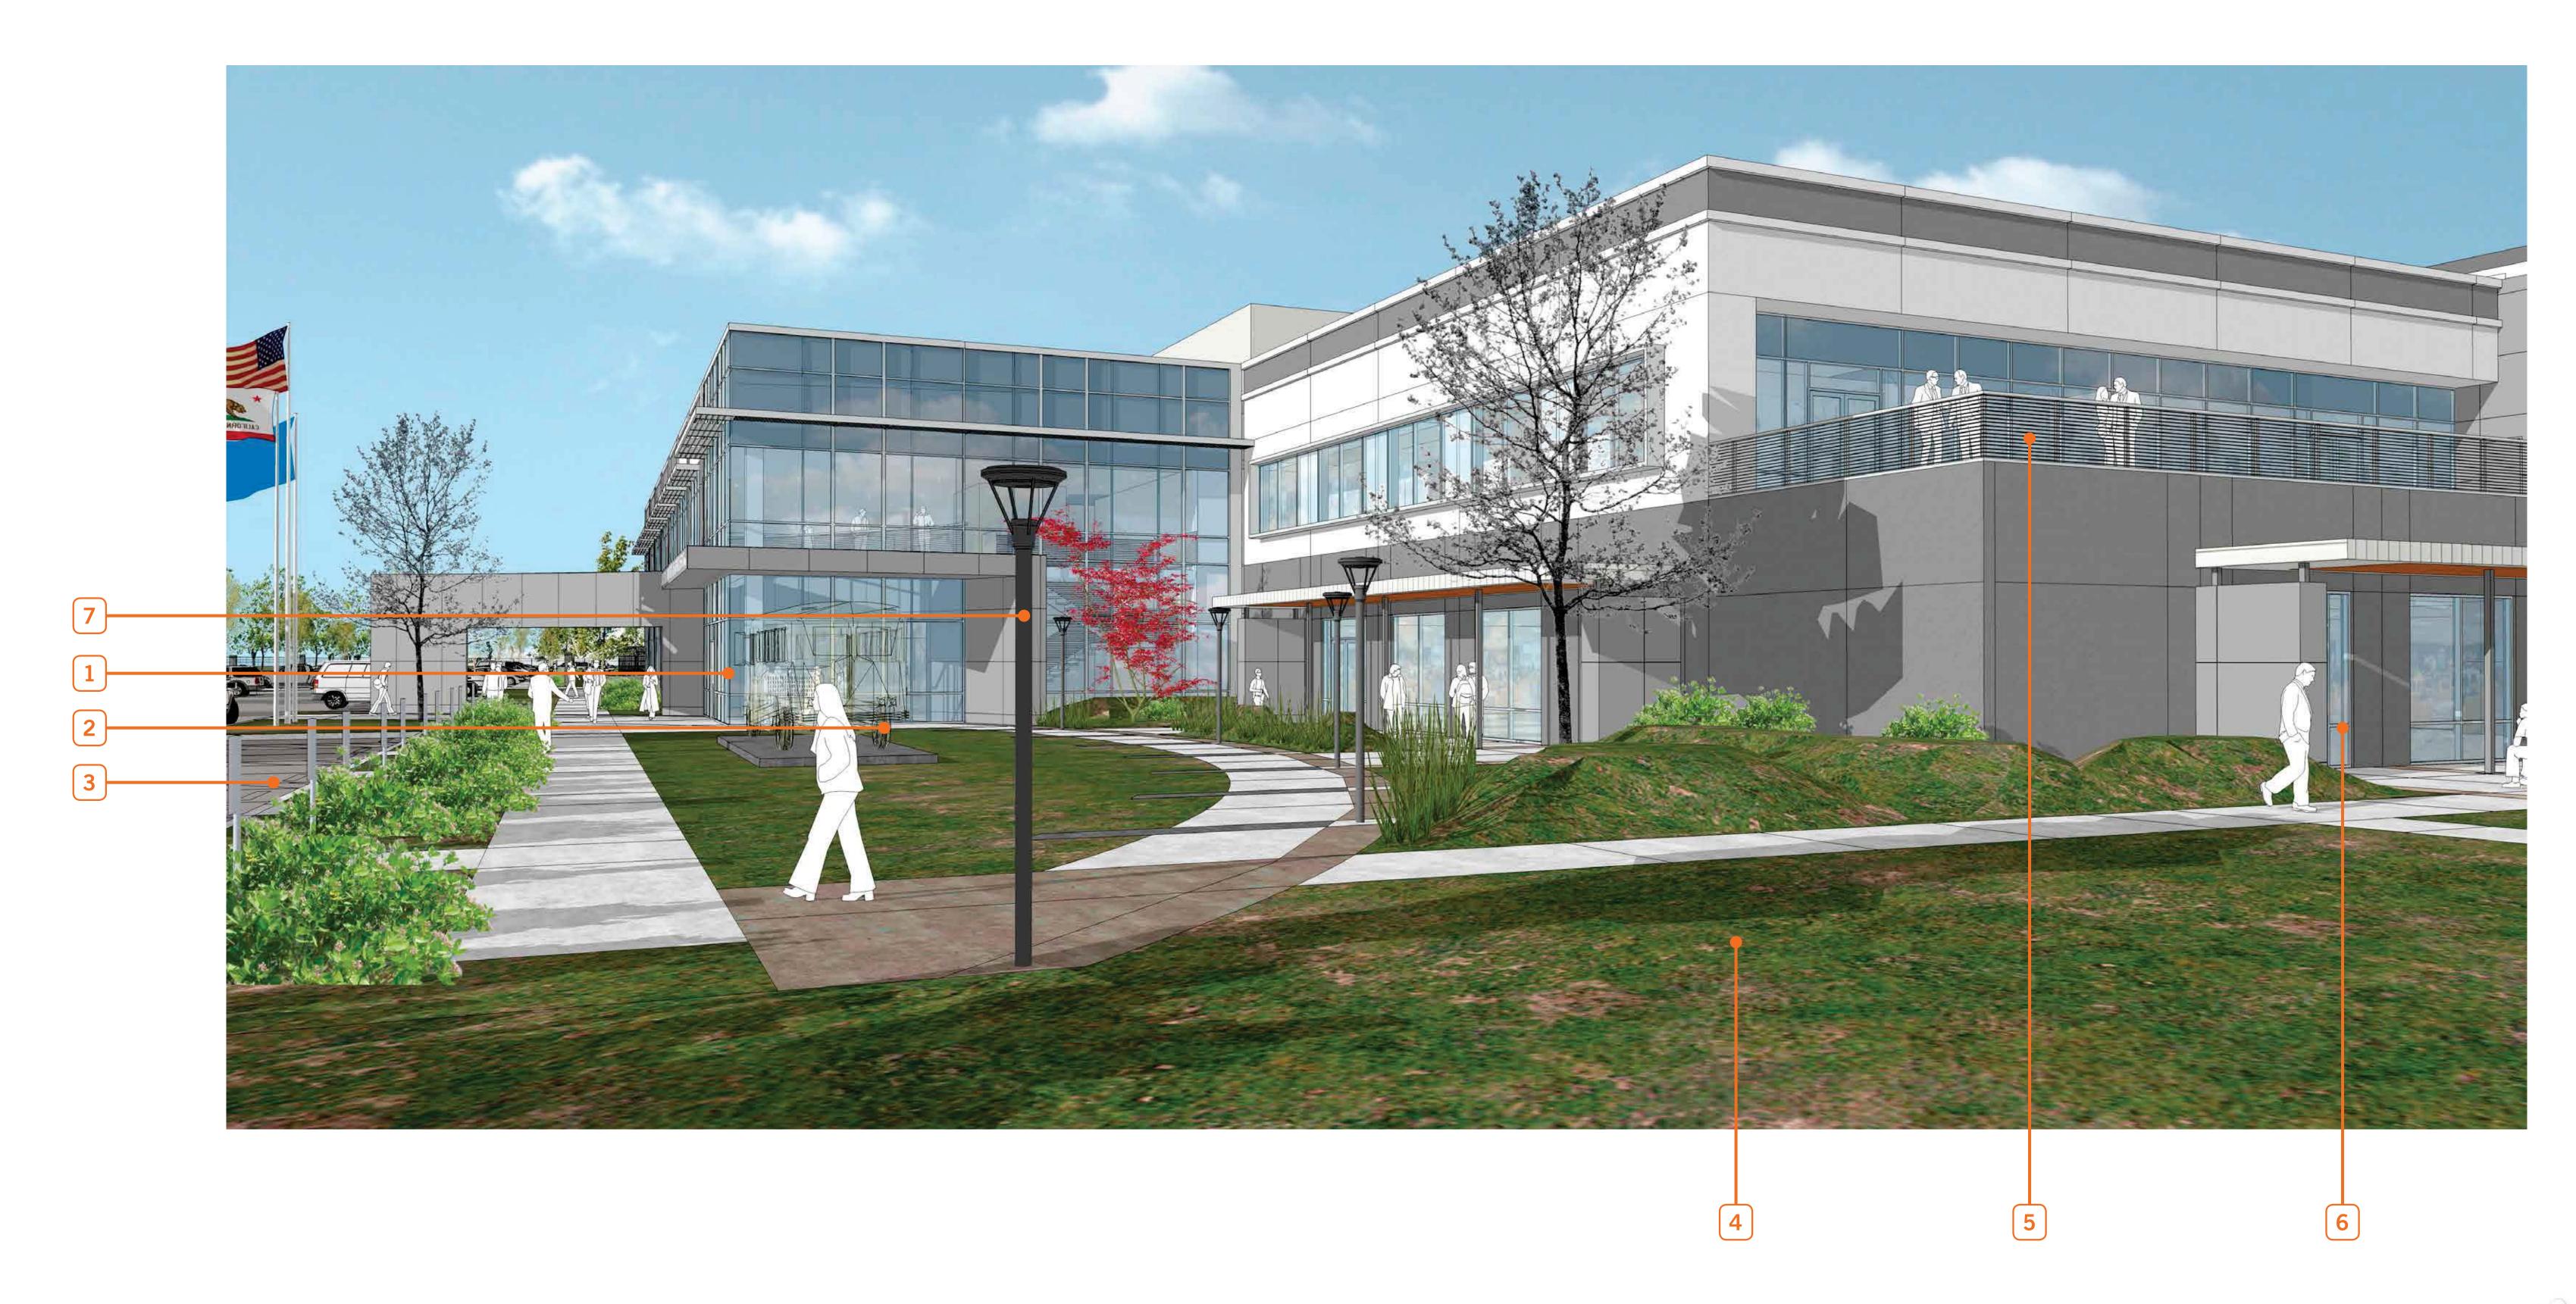

# WARE MALCOMB

architecture | planning | interiors | graphics | civil engineering

MANUFACTURING FACILITY AT OAKS BUSINESS PARK

- 1 FLAG POLES AT ENTRY
- 2 BIOSWALE
- NEW WROUGHT-IRON FENCE WITH DECORATIVE CONCRETE COLUMNS
- 4 DECORATIVE METAL TRELLIS
- 5 BALCONY
- 6 TILT UP CONCRETE PANEL
- OFFICE ENTRANCE
- CURTAIN WALL AT ENTRANCE
- LUNCH AREA