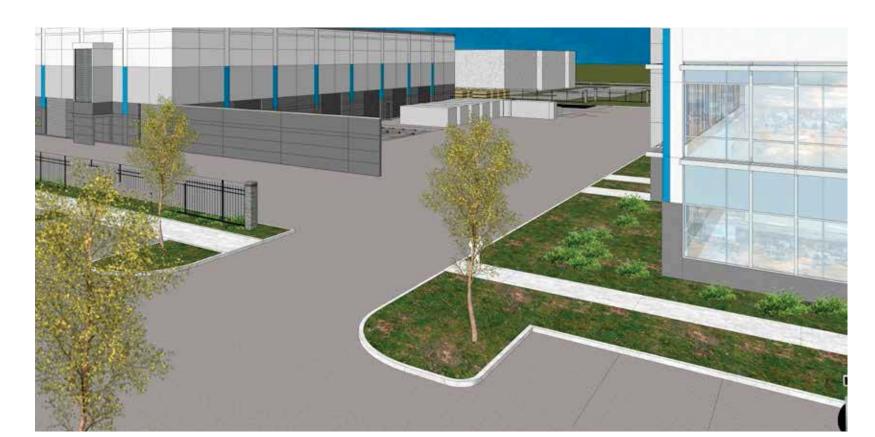

- 1 TILT UP CONCRETE PANEL
- 2 CONCRETE BLOCK COLUMN
- 3 WROUGHT IRON FENCE
- 4 VENTILATION LOUVER
- 5 MAN DOOR
- 6 LANDSCAPE BERM

BLDG 1

- 1 SECURITY GUARD BOOTH
- 2 CONCRETE BLOCK COLUMN
- 3 WROUGHT IRON FENCE
- 4 SCREEN WALL
- 5 TILT UP CONCRETE PANEL
- 6 OUTDOOR STORAGE AREA