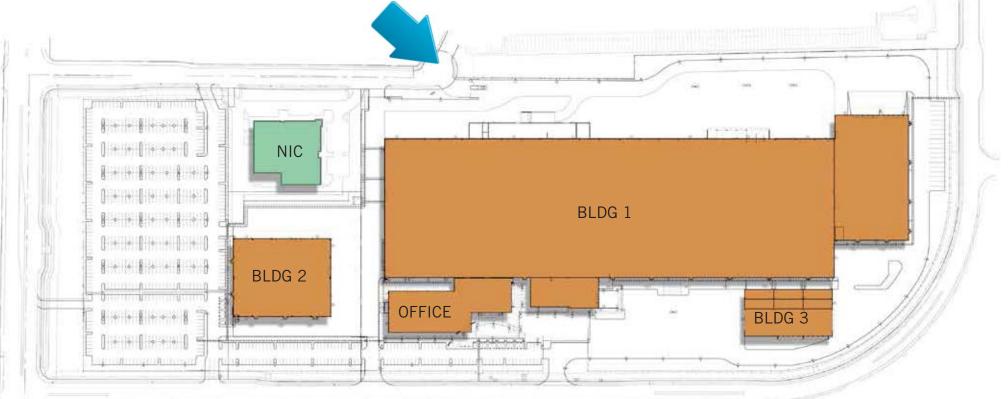

# MANUFACTURING FACILITY @ OAKS BUSINESS PARK

LIVERMORE, CALIFORNIA

SNR14-0029-00

DESIGN REVIEW

12.12.2014

# WARE MALCOMB

architecture | planning | interiors | graphics | civil engineering

MANUFACTURING FACILITY AT OAKS BUSINESS PARK

- 1 FLAG POLES AT ENTRY
- 2 BIOSWALE
- NEW WROUGHT-IRON FENCE WITH DECORATIVE CONCRETE COLUMNS
- 4 DECORATIVE METAL TRELLIS
- 5 BALCONY
- 6 TILT UP CONCRETE PANEL
- OFFICE ENTRANCE
- CURTAIN WALL AT ENTRANCE
- LUNCH AREA