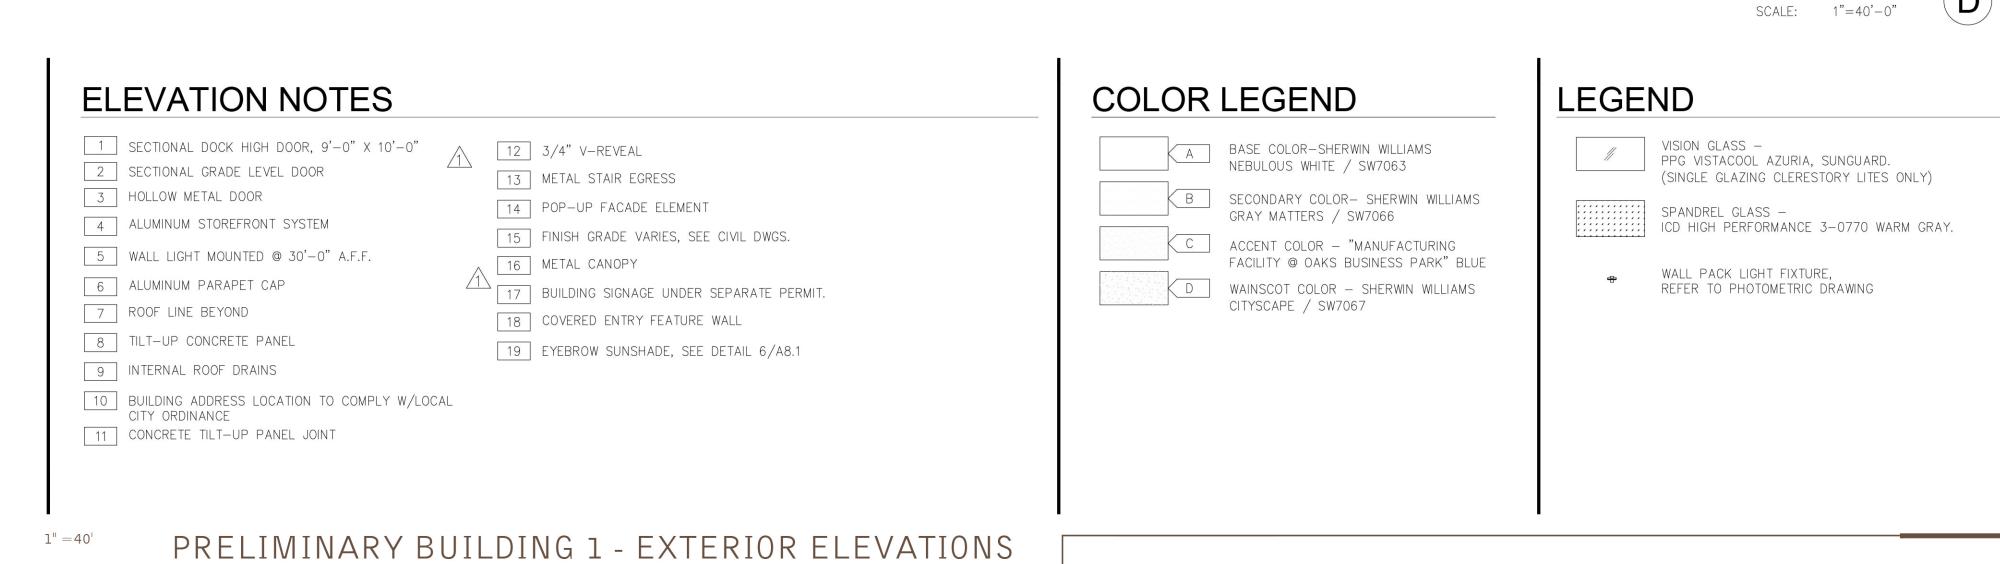

# MANUFACTURING FACILITY @ OAKS BUSINESS PARK

LIVERMORE, CALIFORNIA

SNR14-0029-00

DESIGN REVIEW

12.12.2014

# WARE MALCOMB

architecture | planning | interiors | graphics | civil engineering

MANUFACTURING FACILITY AT OAKS BUSINESS PARK

- 1 FLAG POLES AT ENTRY
- 2 BIOSWALE
- NEW WROUGHT-IRON FENCE WITH DECORATIVE CONCRETE COLUMNS
- 4 DECORATIVE METAL TRELLIS
- 5 BALCONY
- 6 TILT UP CONCRETE PANEL
- OFFICE ENTRANCE
- CURTAIN WALL AT ENTRANCE
- LUNCH AREA