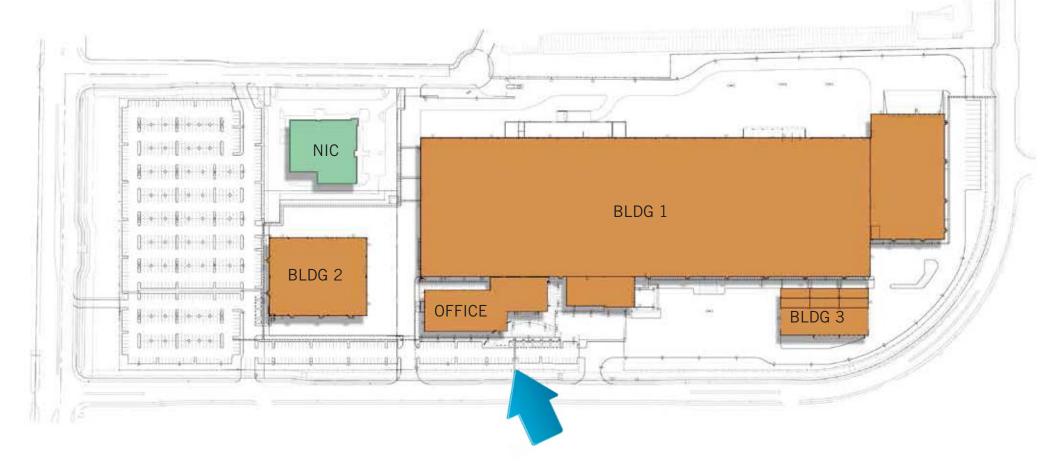

- 1 TILT UP CONCRETE PANEL
- 2 CONCRETE BLOCK COLUMN
- 3 WROUGHT IRON FENCE
- 4 VENTILATION LOUVER
- 5 MAN DOOR
- 6 LANDSCAPE BERM

BLDG 1

- 1 SECURITY GUARD BOOTH
- 2 CONCRETE BLOCK COLUMN
- 3 WROUGHT IRON FENCE
- 4 SCREEN WALL
- 5 TILT UP CONCRETE PANEL
- 6 OUTDOOR STORAGE AREA