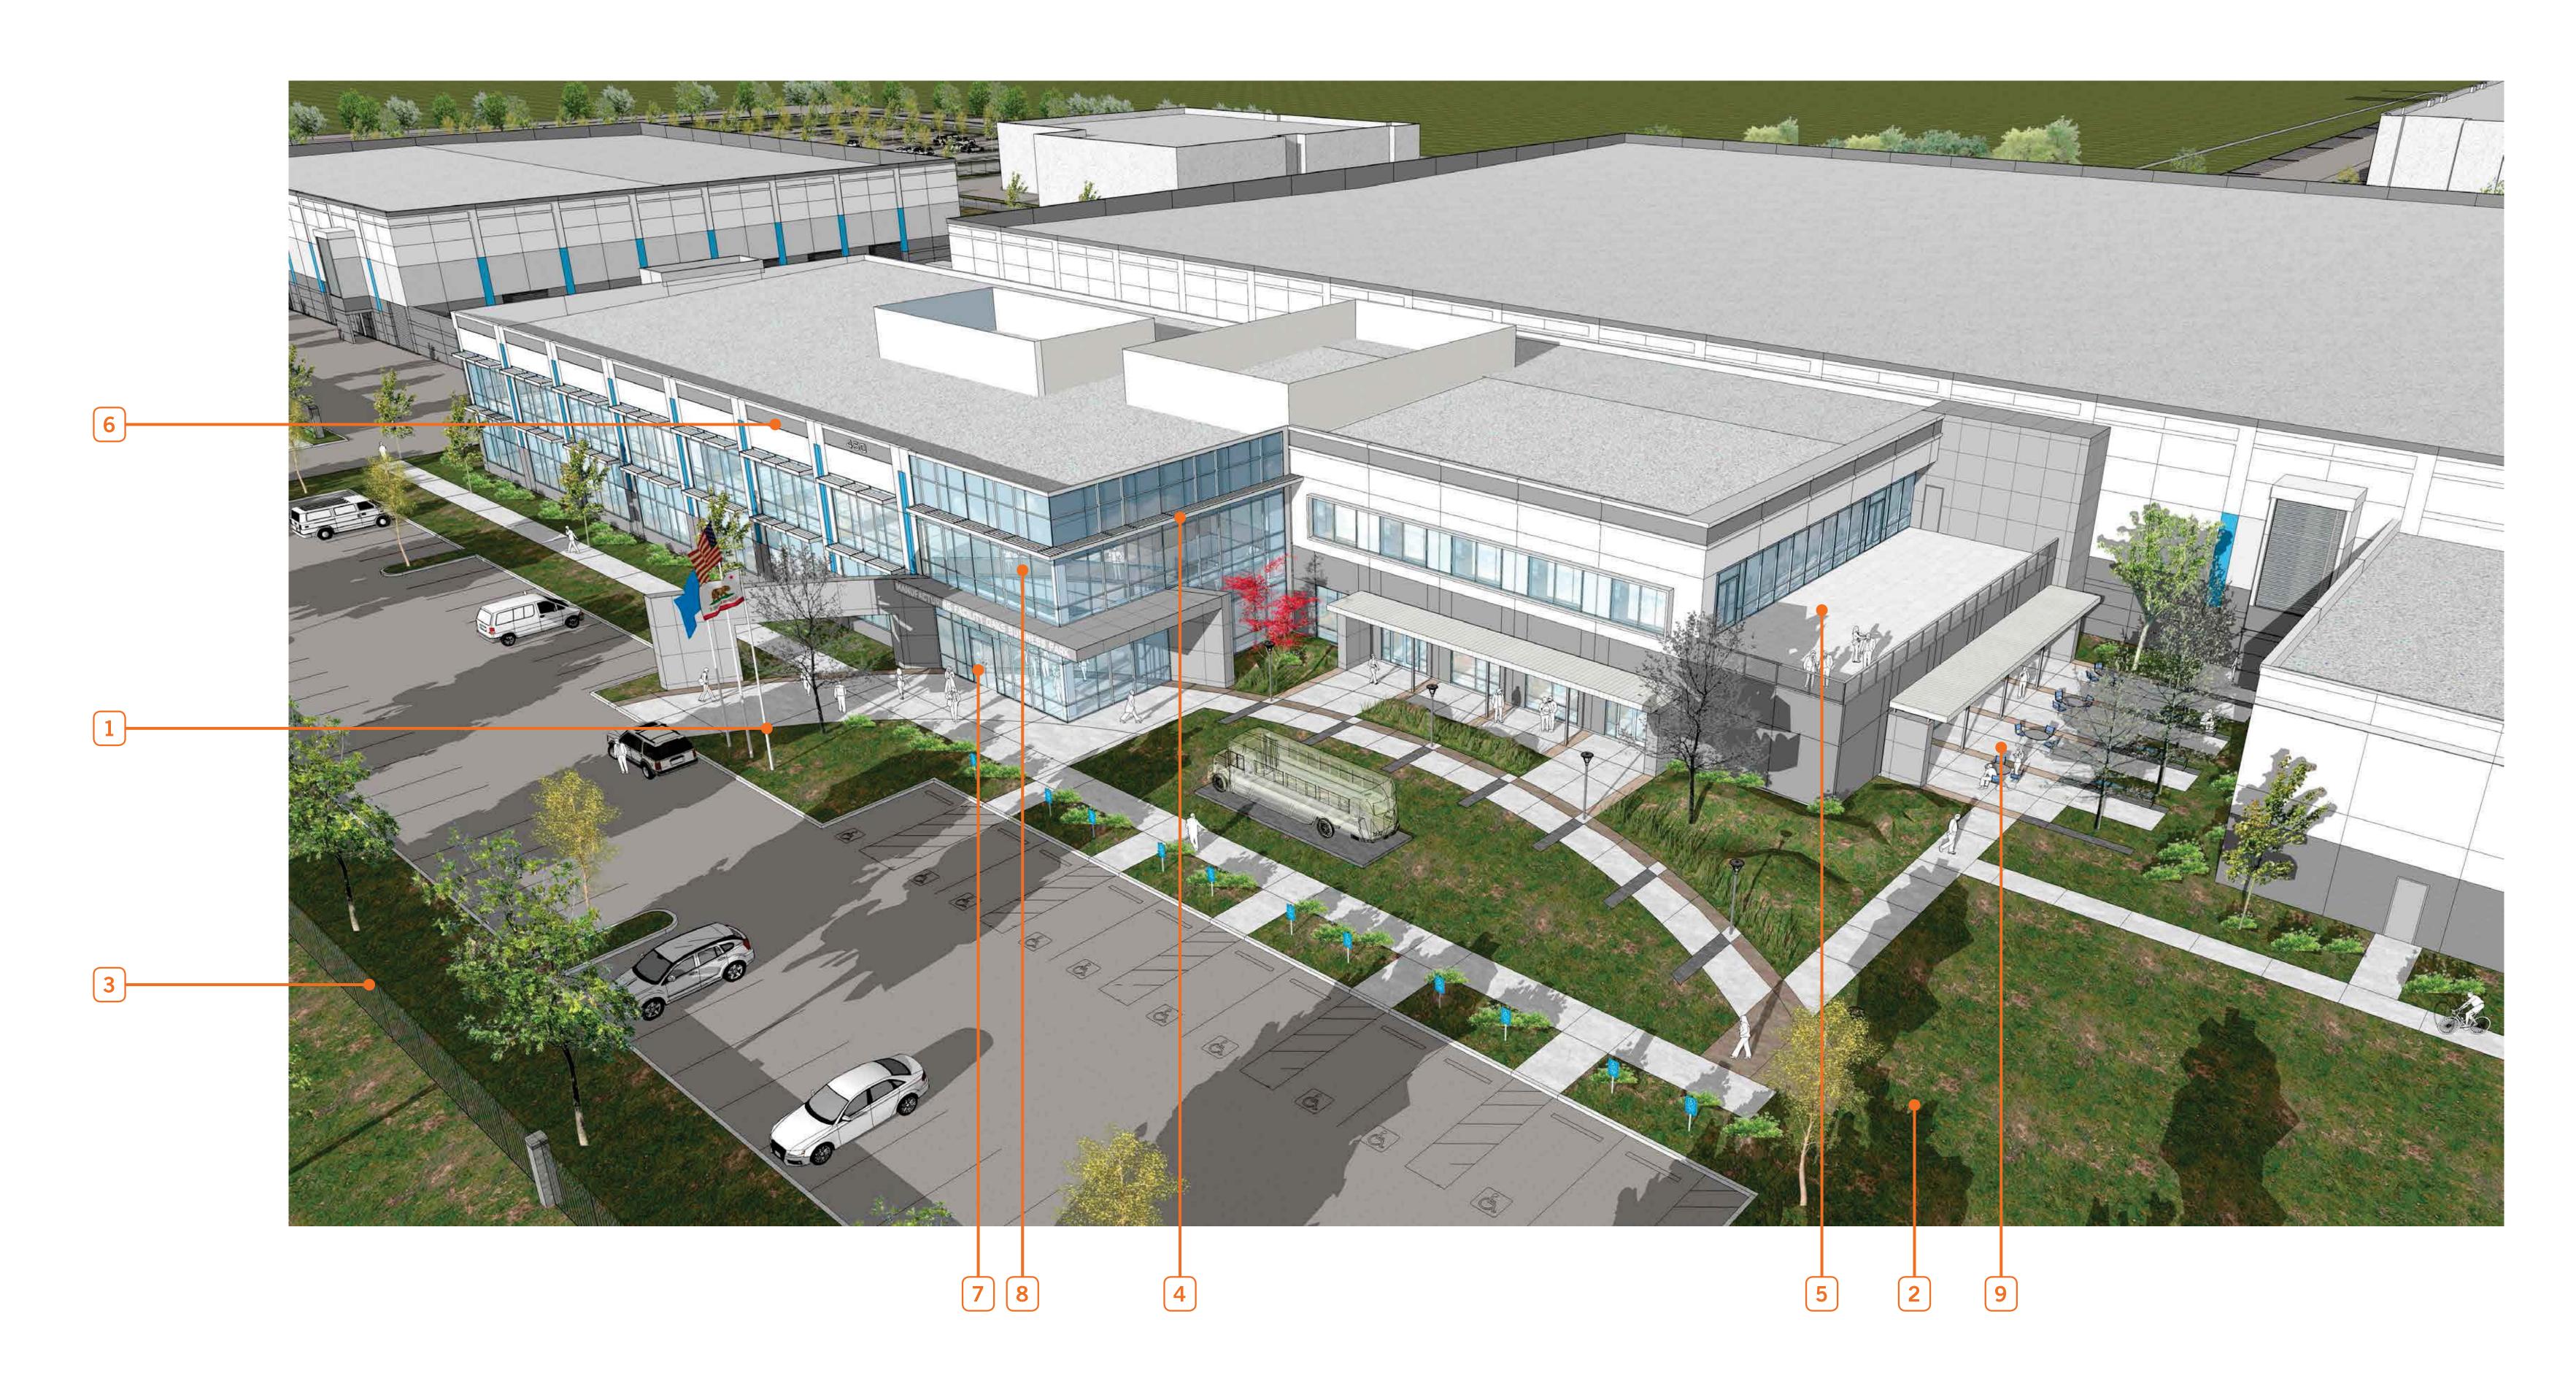

# WARE MALCOMB

architecture | planning | interiors | graphics | civil engineering

MANUFACTURING FACILITY AT OAKS BUSINESS PARK

- 1 FLAG POLES AT ENTRY
- 2 BIOSWALE
- NEW WROUGHT-IRON FENCE WITH DECORATIVE CONCRETE COLUMNS
- 4 DECORATIVE METAL TRELLIS
- 5 BALCONY
- 6 TILT UP CONCRETE PANEL
- OFFICE ENTRANCE
- CURTAIN WALL AT ENTRANCE
- LUNCH AREA

- 1 OFFICE ENTRANCE
- 2 PROPOSED ART FEATURE
- ACCESSIBLE PARKING STALLS
- 4 WATER QUALITY BIO SWALE
- 5 BALCONY
- 6 LUNCH/ BREAK AREA
- 7 LED LIGHT FIXTURE

Partial West Elevation

Key Plan

- 1 CONCRETE TILT UP PANEL
- 2 SHADE CANOPY
- 3 STOREFONT SYSTEM
- 4 SPANDREL GLASS
- 5 HIGH PERFORMANCE GLAZING
- 6 OFFICE ENTRANCE
- 7 CURTIAN WALL SYSTEM
- 8 STORAGE BUILDING