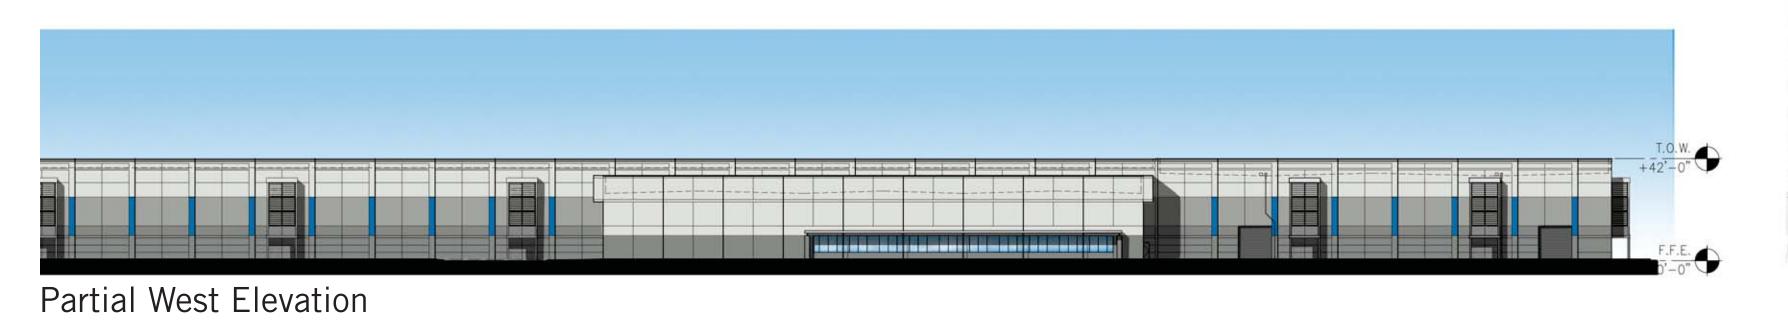

- 1 OFFICE ENTRANCE
- 2 PROPOSED ART FEATURE
- ACCESSIBLE PARKING STALLS
- 4 WATER QUALITY BIO SWALE
- 5 BALCONY
- 6 LUNCH/ BREAK AREA
- 7 LED LIGHT FIXTURE

Partial West Elevation

Key Plan

- 1 CONCRETE TILT UP PANEL
- 2 SHADE CANOPY
- 3 STOREFONT SYSTEM
- 4 SPANDREL GLASS
- 5 HIGH PERFORMANCE GLAZING
- 6 OFFICE ENTRANCE
- 7 CURTIAN WALL SYSTEM
- 8 STORAGE BUILDING