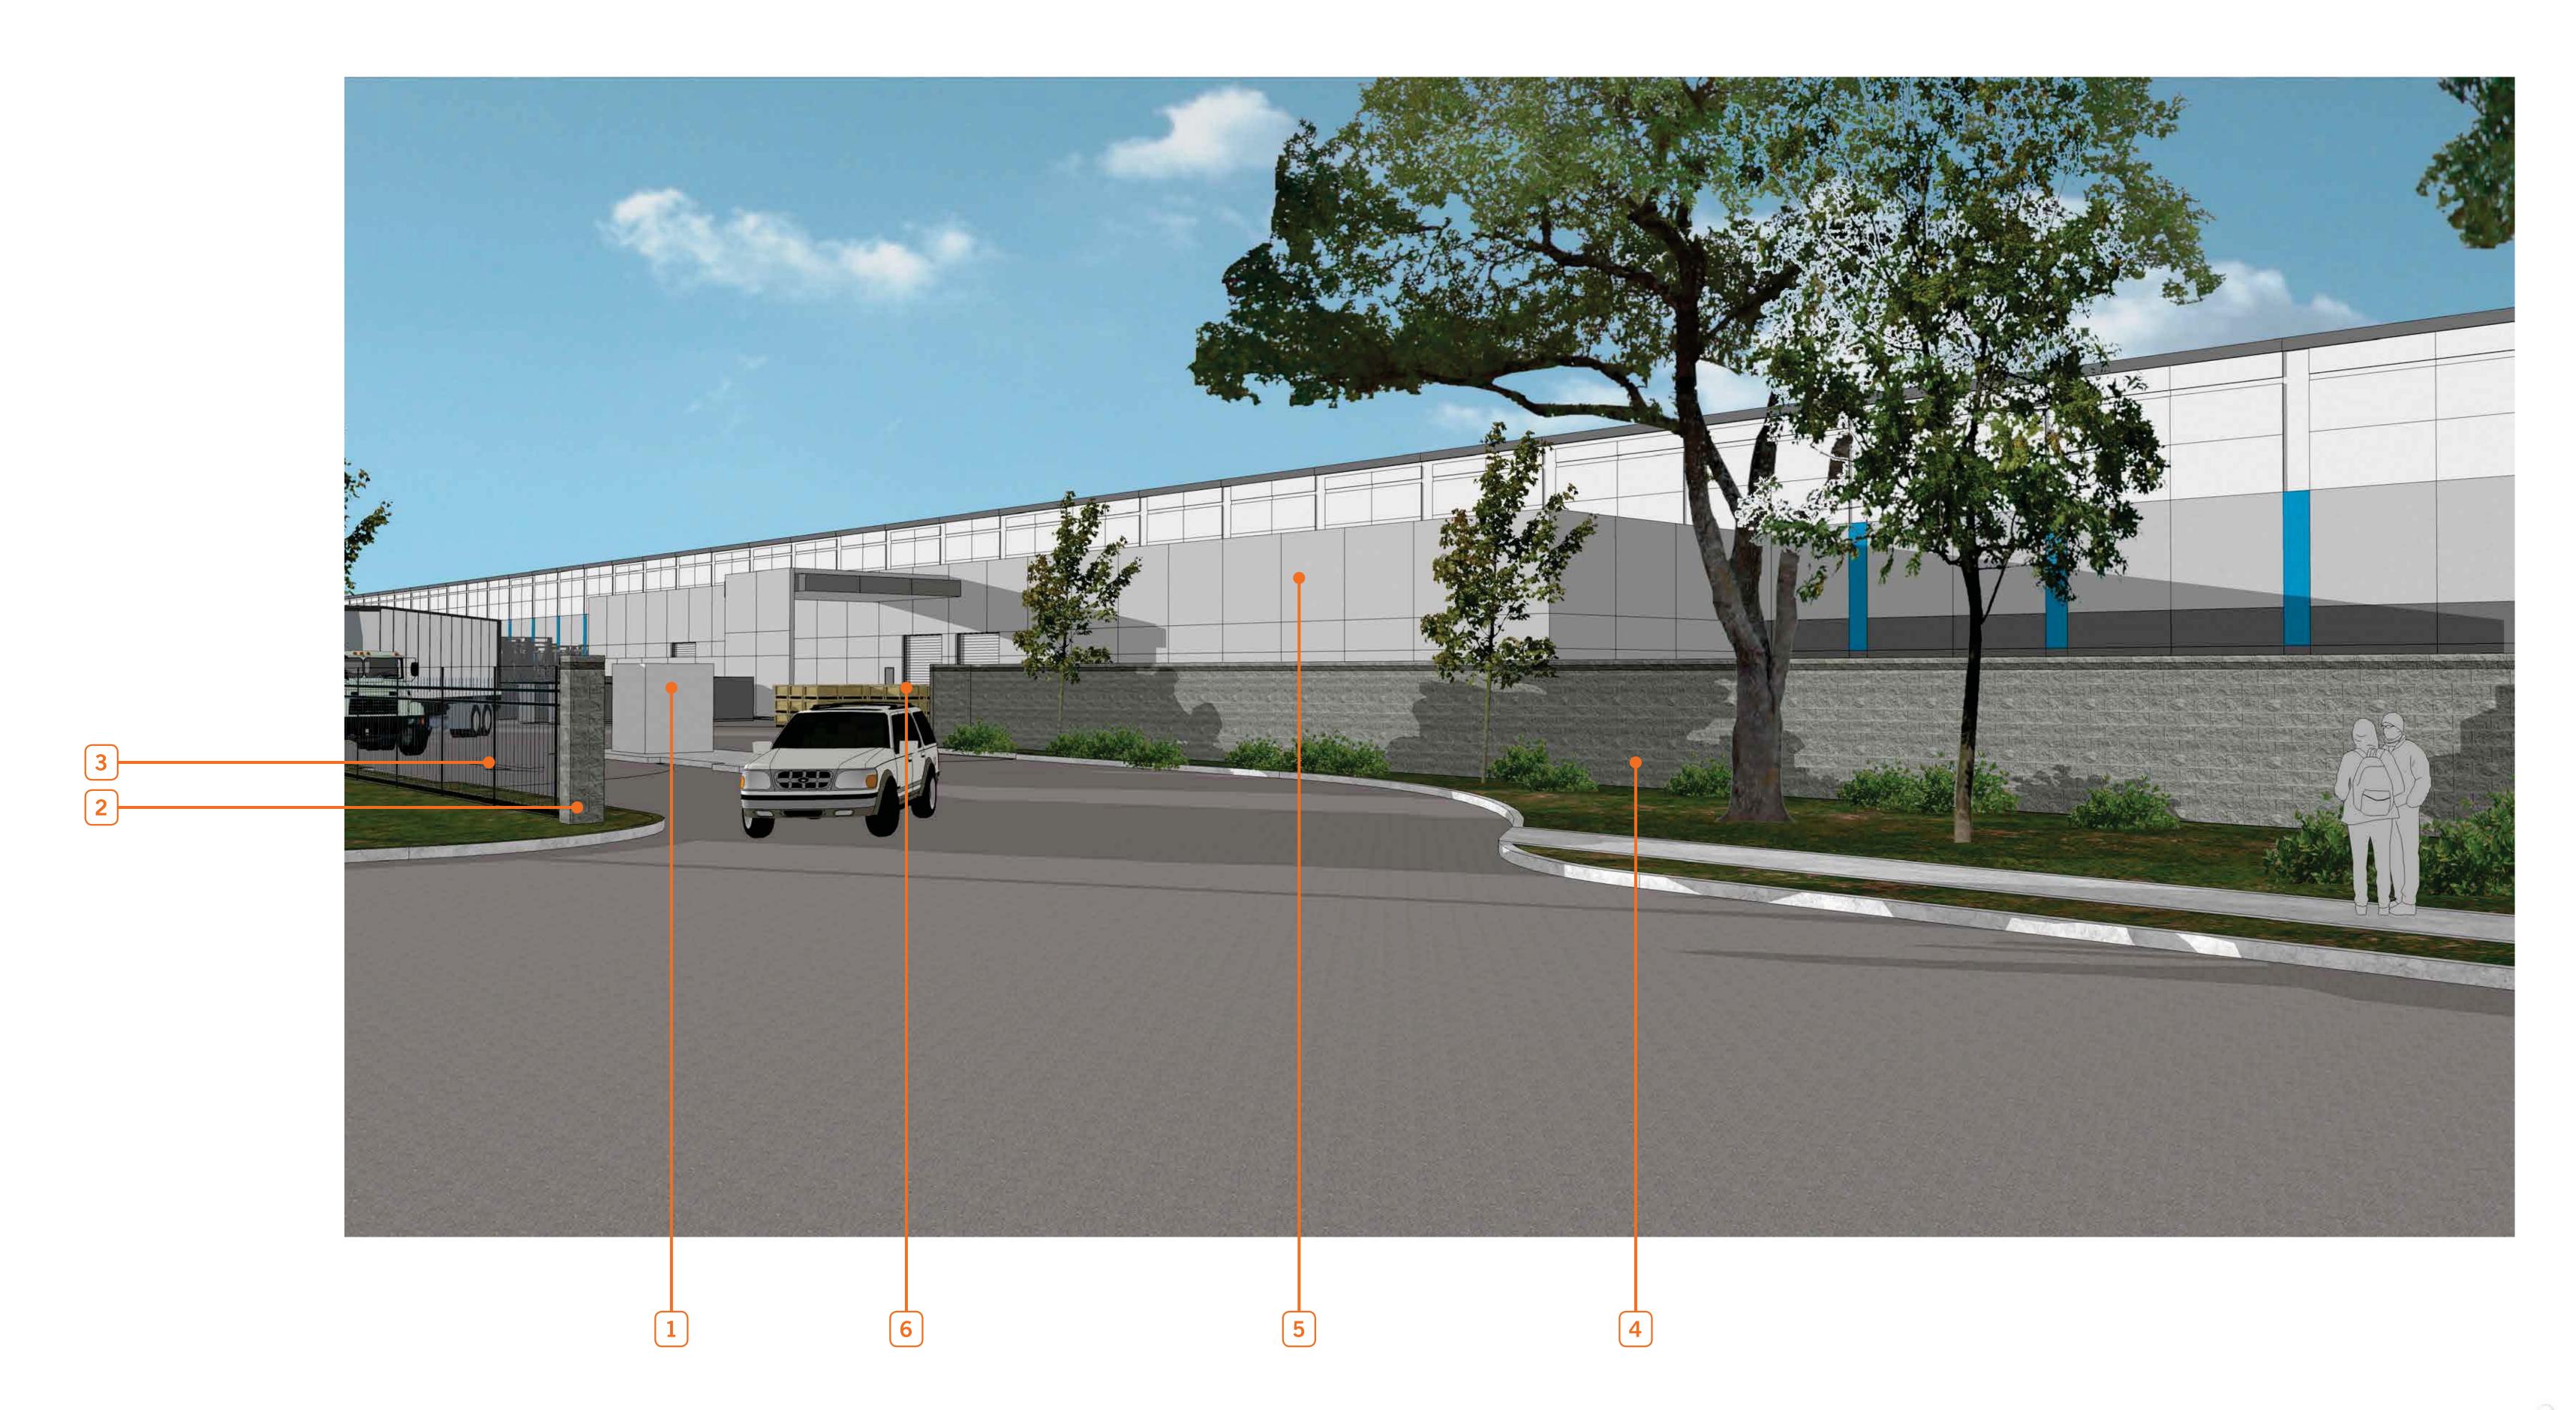

- 1 TILT UP CONCRETE PANEL
- 2 CONCRETE BLOCK COLUMN
- 3 WROUGHT IRON FENCE
- 4 VENTILATION LOUVER
- 5 MAN DOOR
- 6 LANDSCAPE BERM

BLDG 1

- 1 SECURITY GUARD BOOTH
- 2 CONCRETE BLOCK COLUMN
- 3 WROUGHT IRON FENCE
- 4 SCREEN WALL
- 5 TILT UP CONCRETE PANEL
- 6 OUTDOOR STORAGE AREA