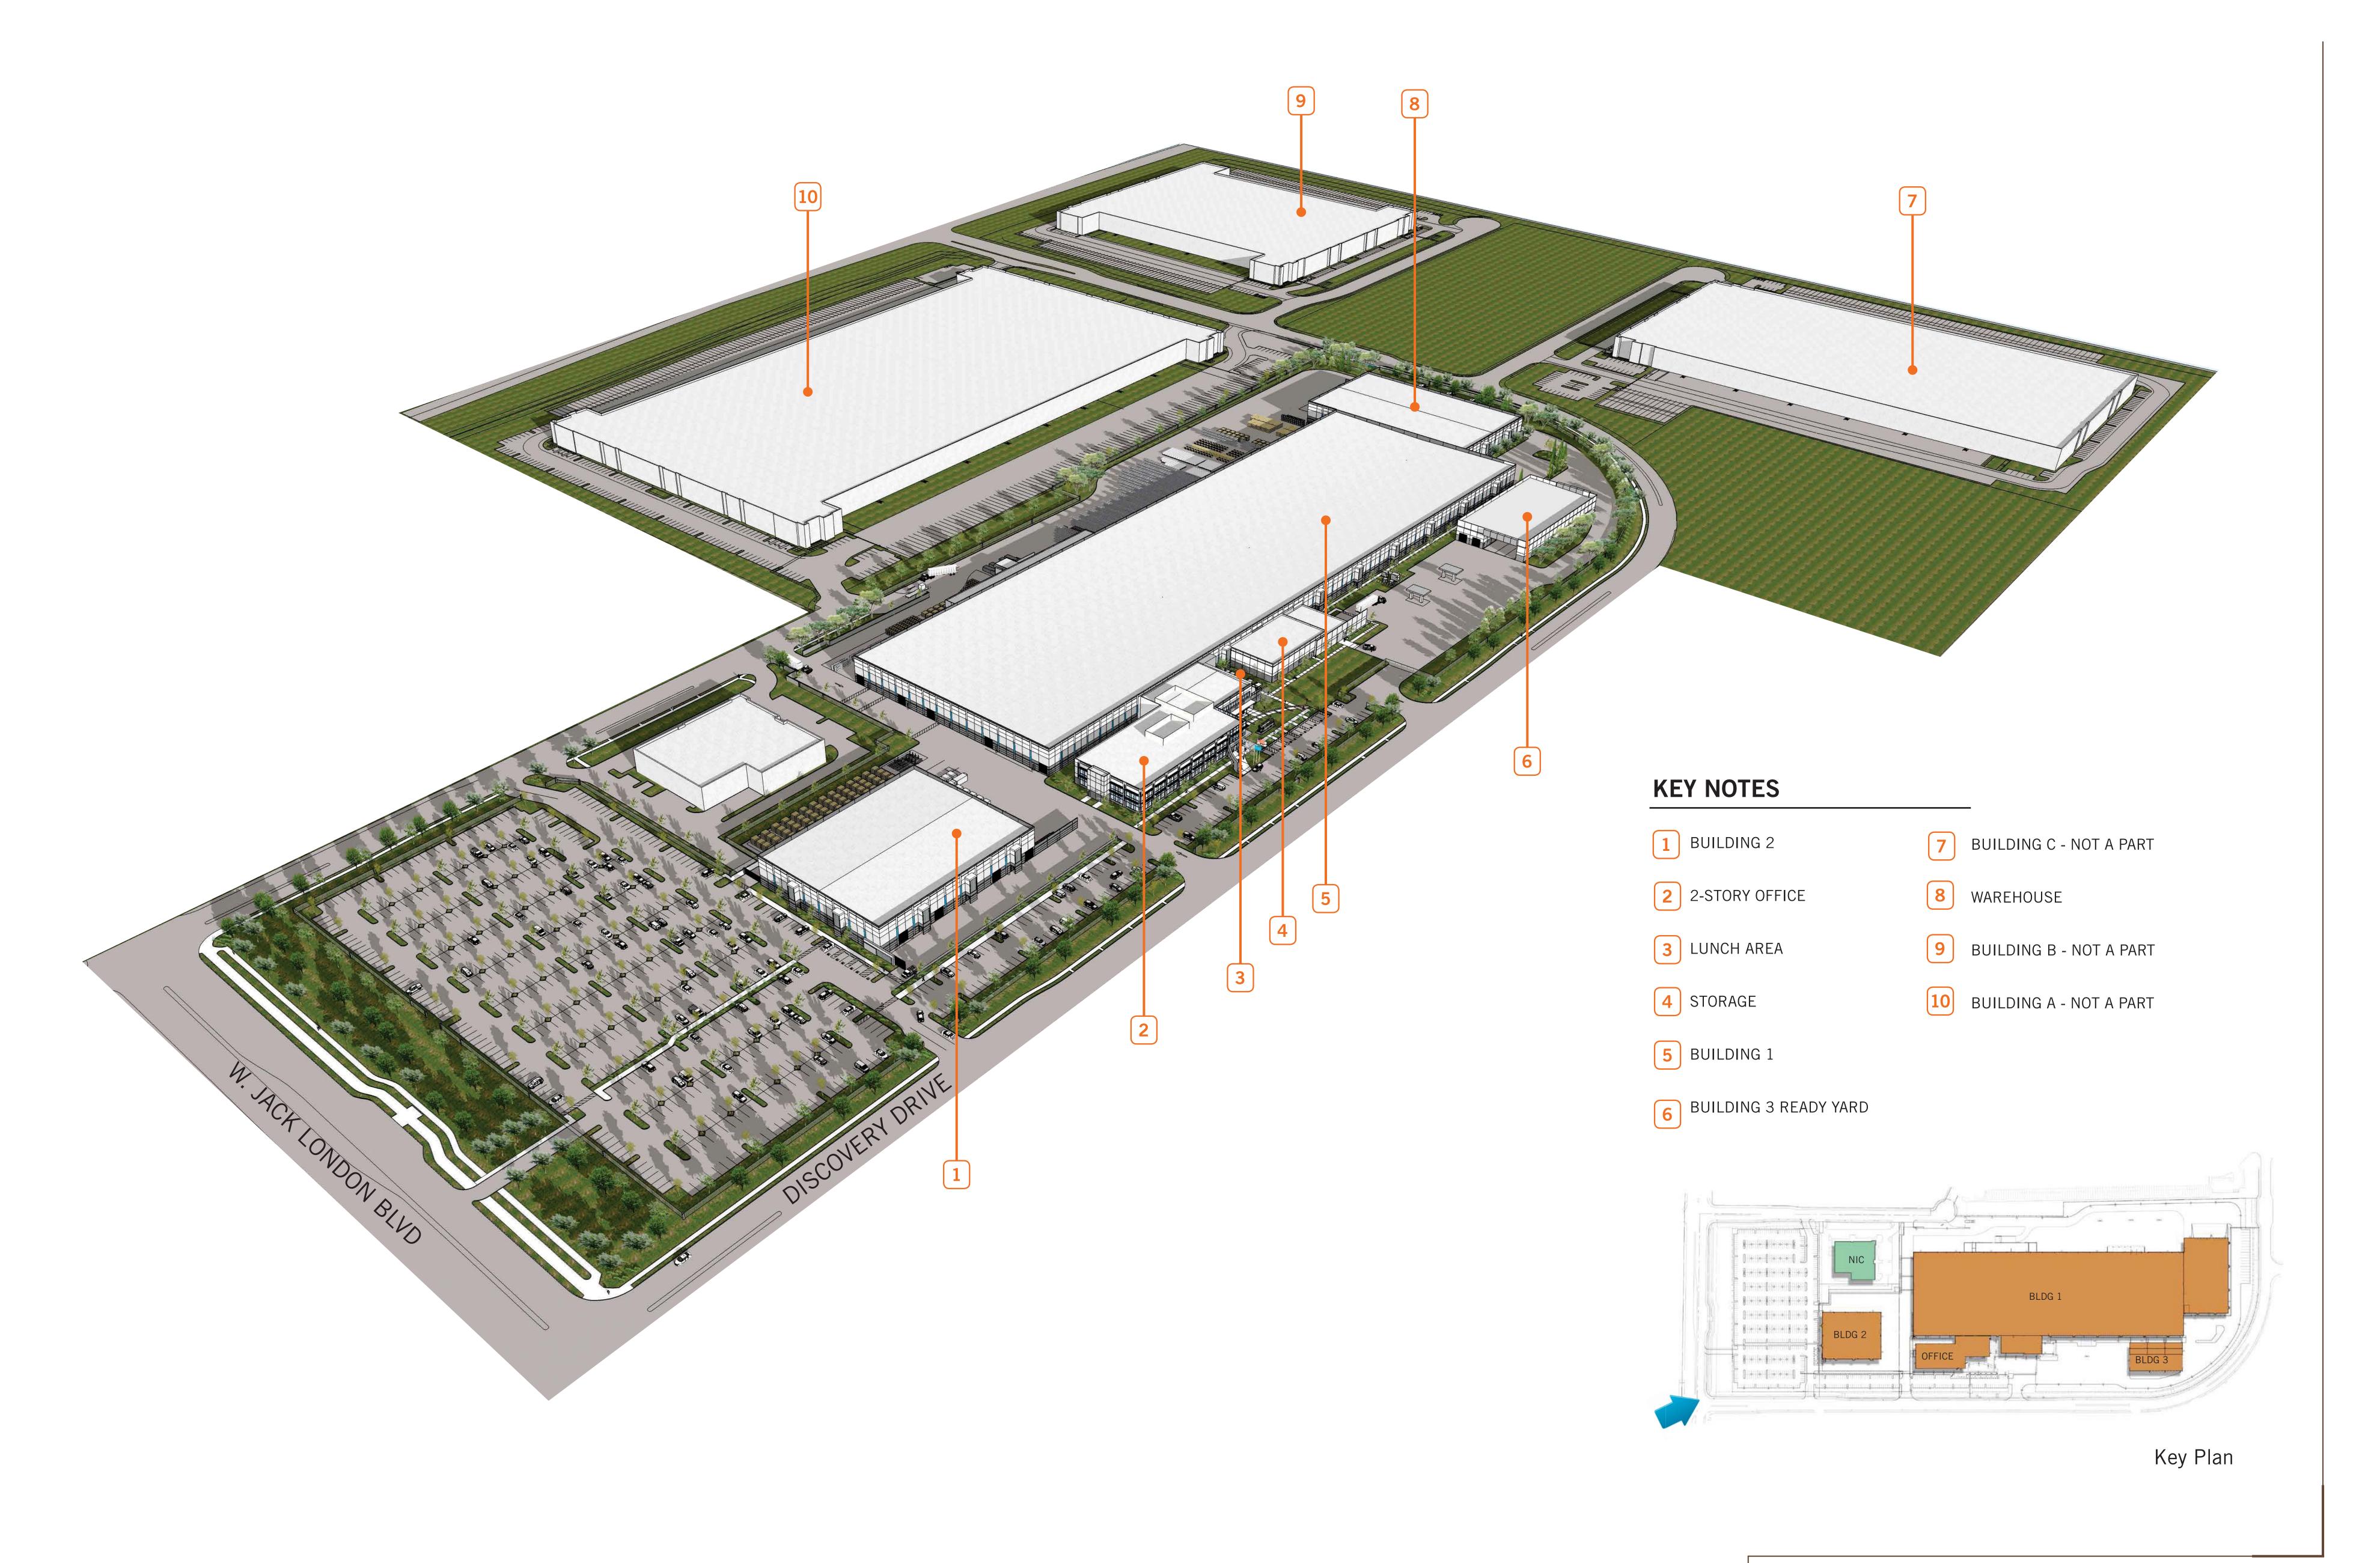

- 1 TILT UP CONCRETE PANEL
- 2 CONCRETE BLOCK COLUMN
- 3 WROUGHT IRON FENCE
- 4 VENTILATION LOUVER
- 5 MAN DOOR
- 6 LANDSCAPE BERM

BLDG 1

- 1 SECURITY GUARD BOOTH
- 2 CONCRETE BLOCK COLUMN
- 3 WROUGHT IRON FENCE
- 4 SCREEN WALL
- 5 TILT UP CONCRETE PANEL
- 6 OUTDOOR STORAGE AREA