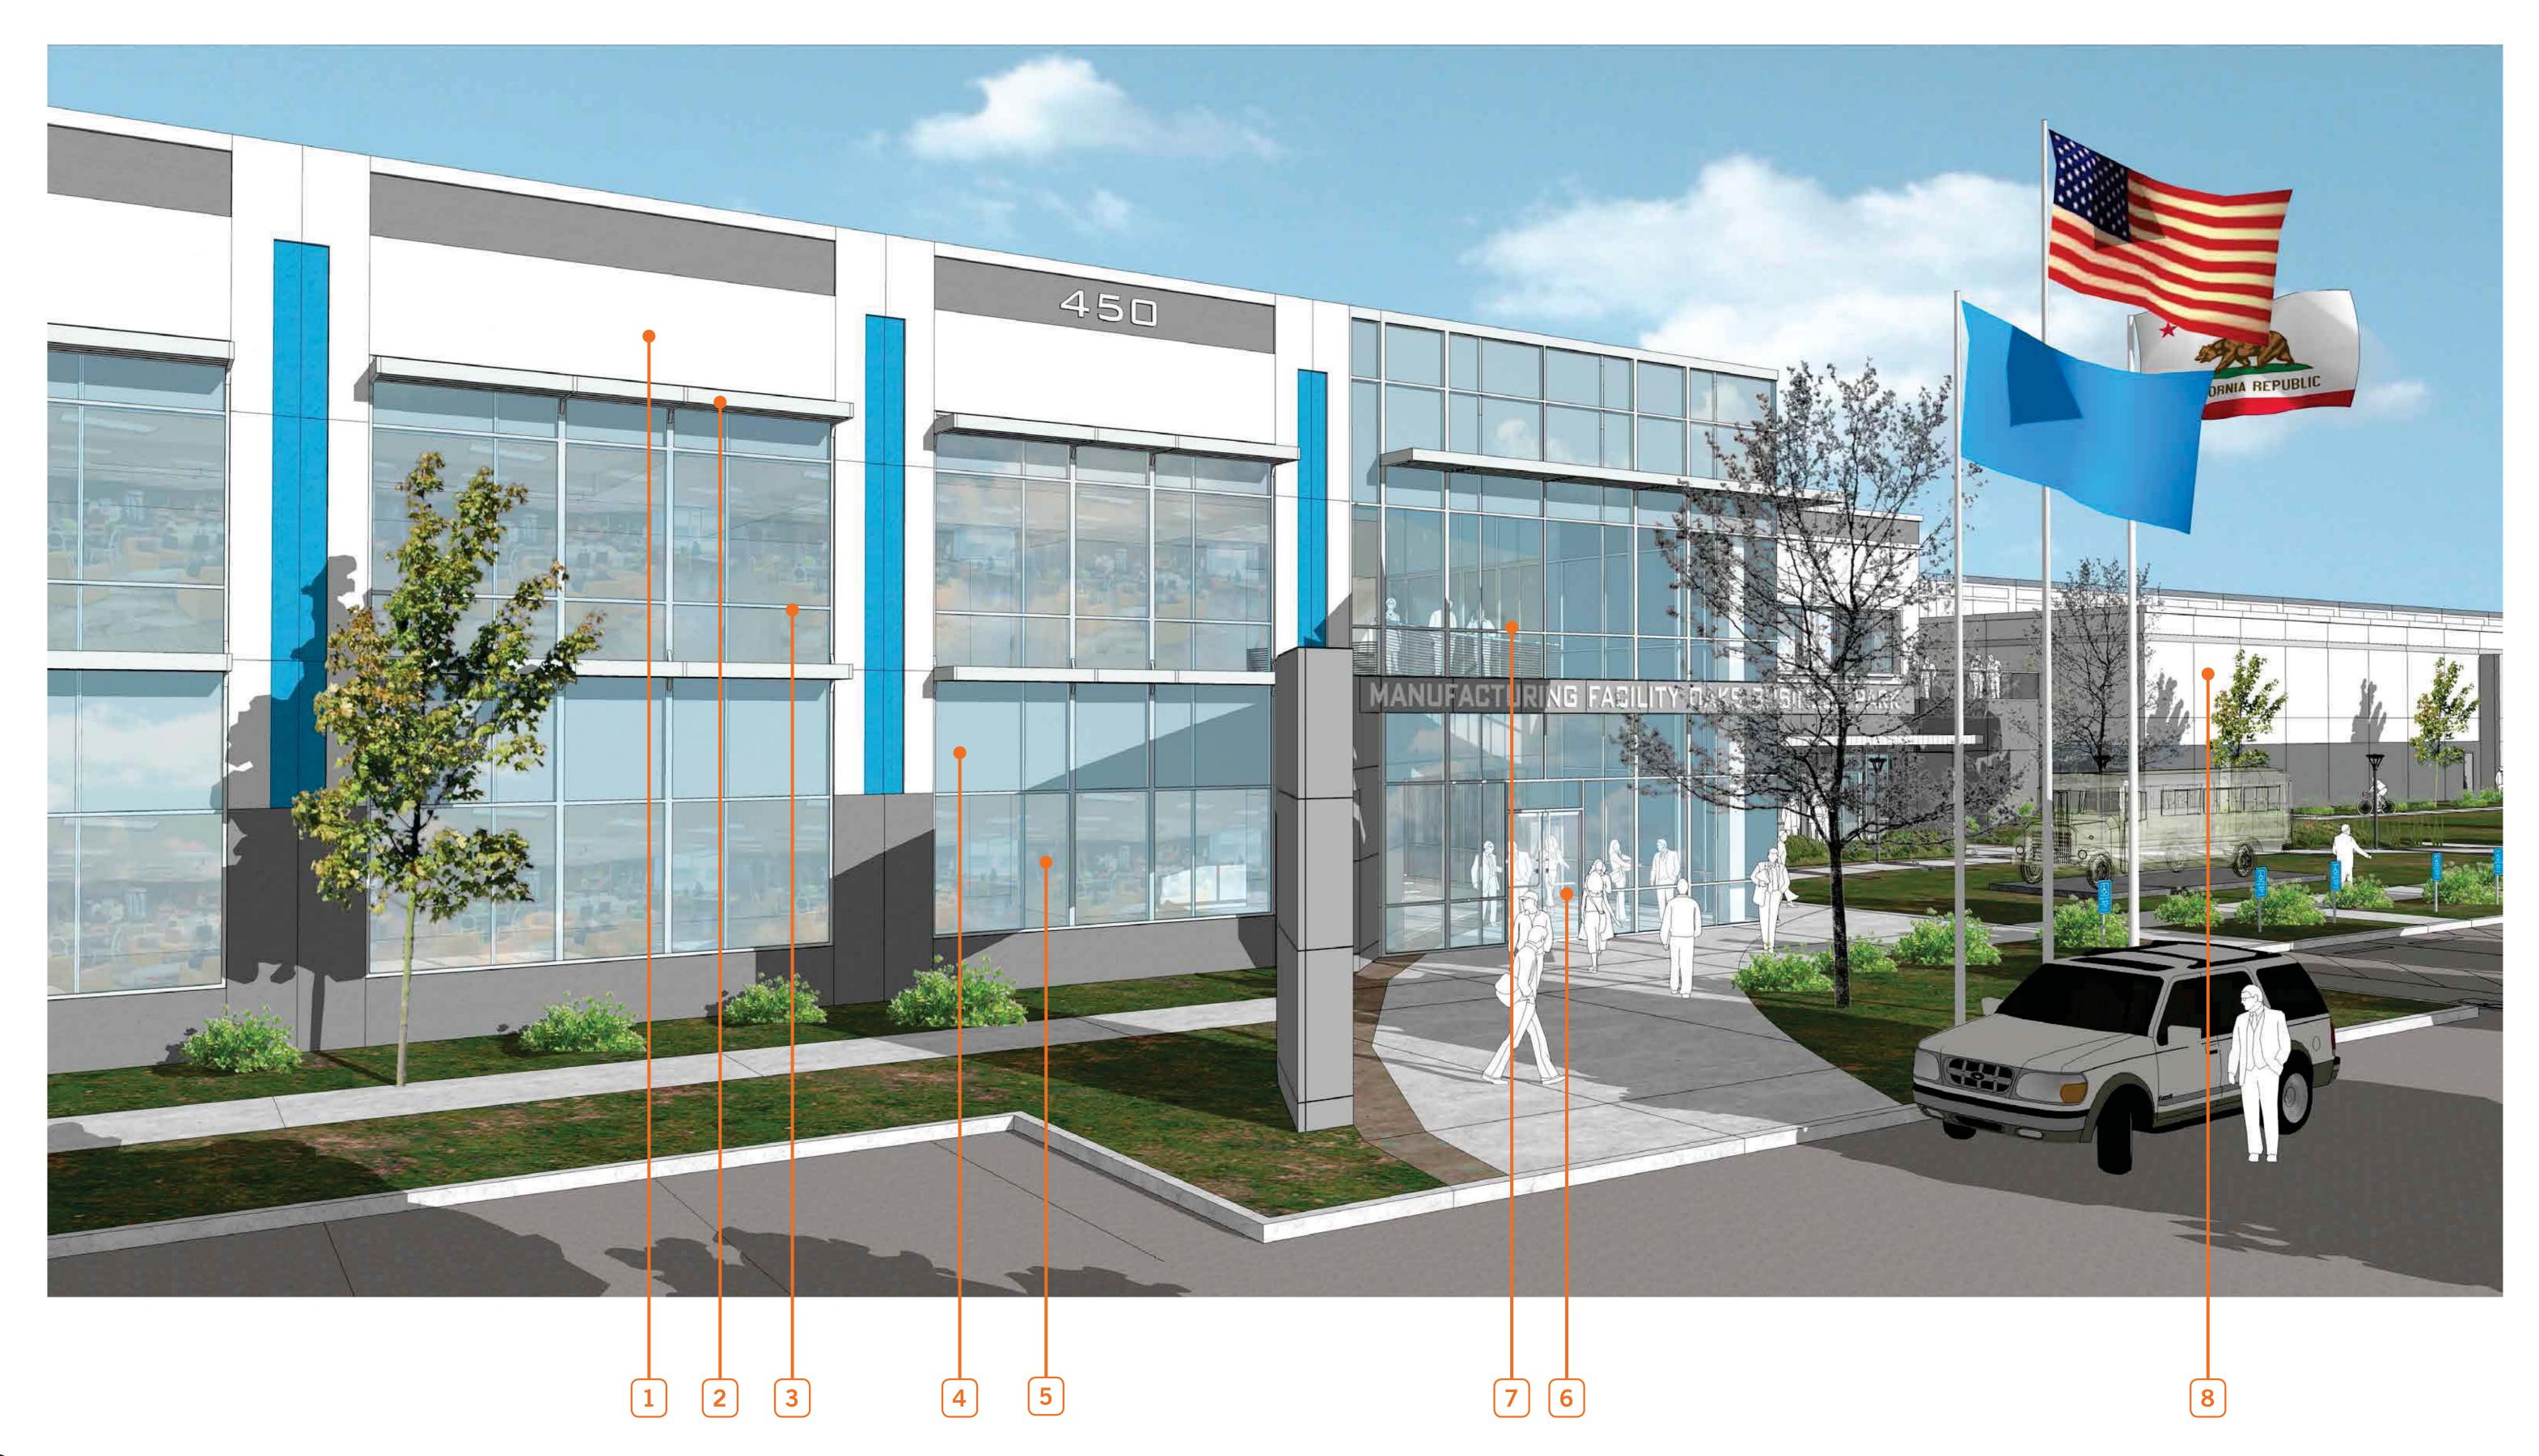

- 1 OFFICE ENTRANCE
- 2 PROPOSED ART FEATURE
- ACCESSIBLE PARKING STALLS
- 4 WATER QUALITY BIO SWALE
- 5 BALCONY
- 6 LUNCH/ BREAK AREA
- 7 LED LIGHT FIXTURE

Partial West Elevation

Key Plan

- 1 CONCRETE TILT UP PANEL
- 2 SHADE CANOPY
- 3 STOREFONT SYSTEM
- 4 SPANDREL GLASS
- 5 HIGH PERFORMANCE GLAZING
- 6 OFFICE ENTRANCE
- 7 CURTIAN WALL SYSTEM
- 8 STORAGE BUILDING