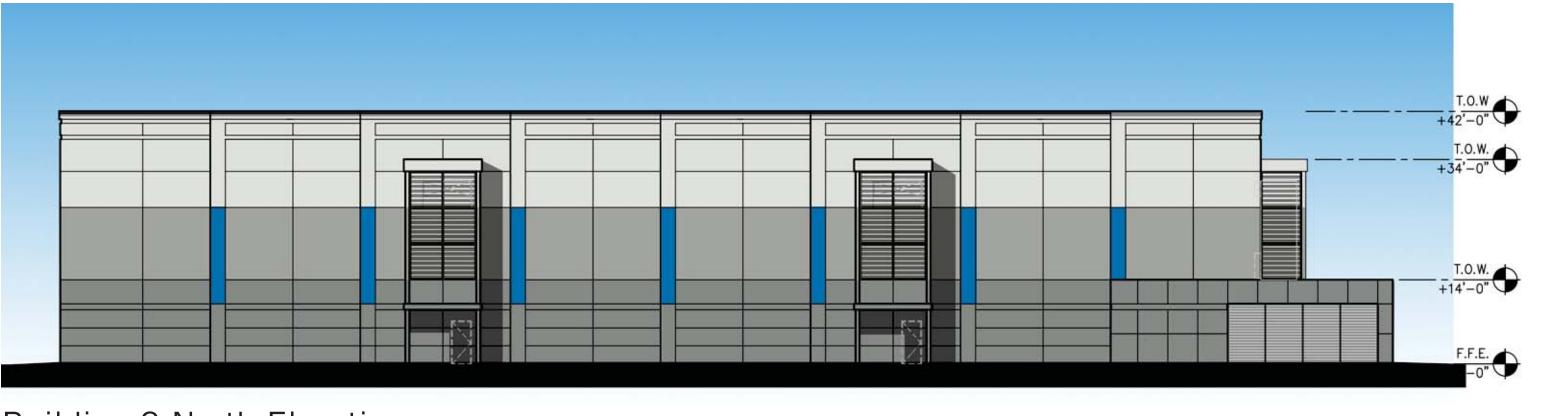

- 1 CONCRETE BLOCK COLUMN
- 2 CONCRETE TILT UP PANEL
- 3 ROLL UP DOOR
- 4 LOUVERED VENT
- 5 WROUGHT IRON FENCE

Building 2 North Elevation

Key Plan

- 1 BUILDING 3 READY ROW
- 2 FINAL INSPECTION OFFICES
- 3 TILT UP CONCRETE PANEL
- 4 CONCRETE BLOCK COLUMN
- 5 WROUGHT IRON FENCE
- 6 ROLL UP DOOR