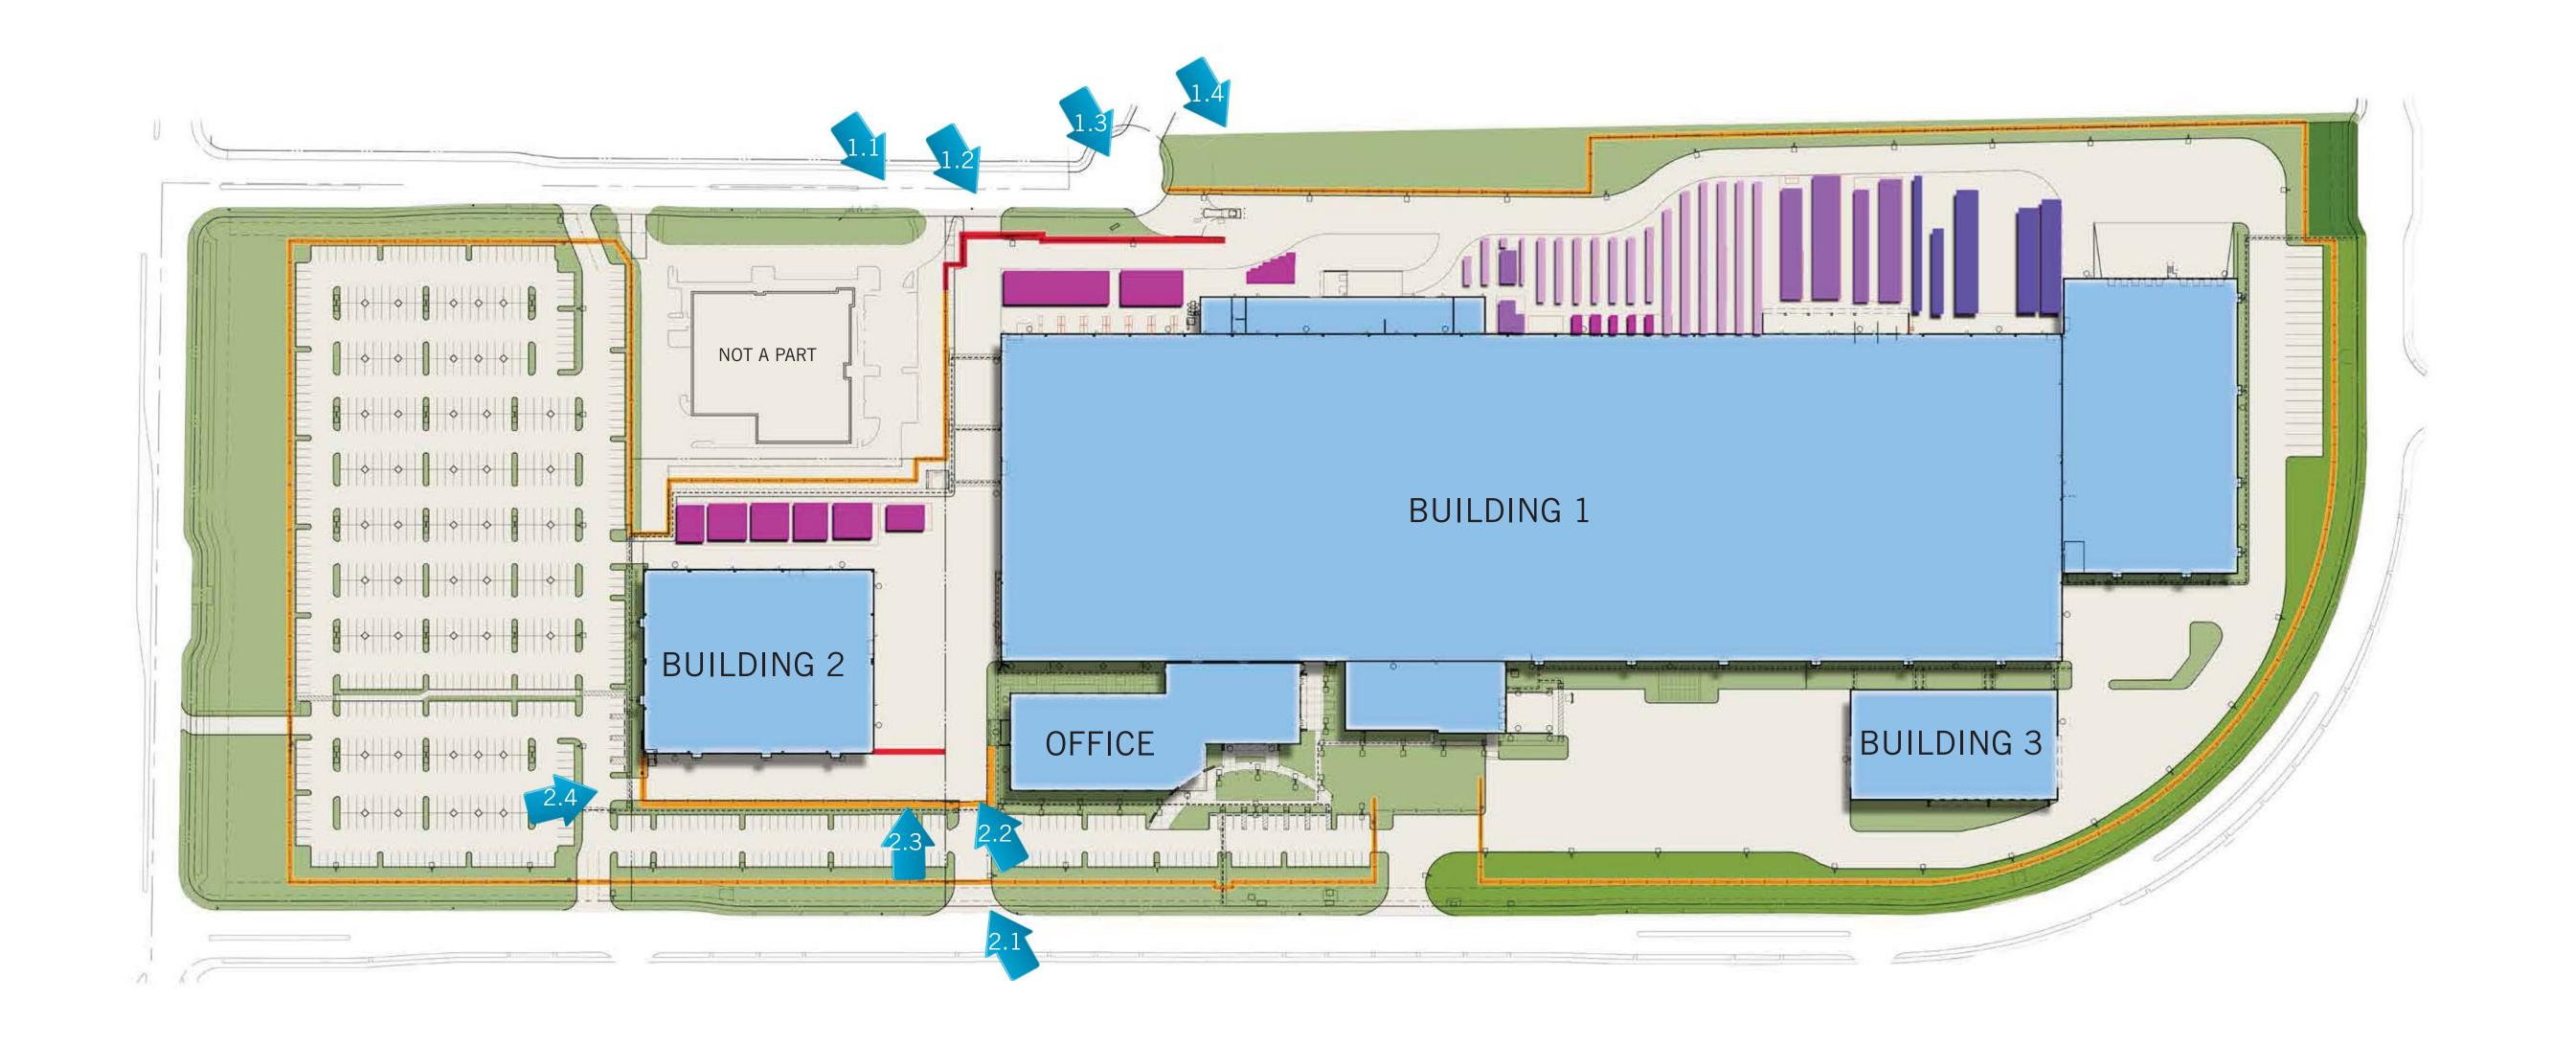

Perspective - 9

Perspective - 10

Perspective - 11

Building 1 Screen Wall - Image 1.2

Building 1 Screen Wall - Image 1.3

Building 1 Wrought Iron Fence - Image 1.4

COLOR LEGEND

Building 2 Screen Wall - Image 2.1

Building 2 Screen Wall - Image 2.2

Building 2 Screen Wall - Image 2.3

Building 2 Wrought Iron Fence - Image 2.4

0 20 40 80

Manufacturing Facility, Oaks Business Park

WARE MALCOMB

SHEET 08.2014 **A4.2A** 