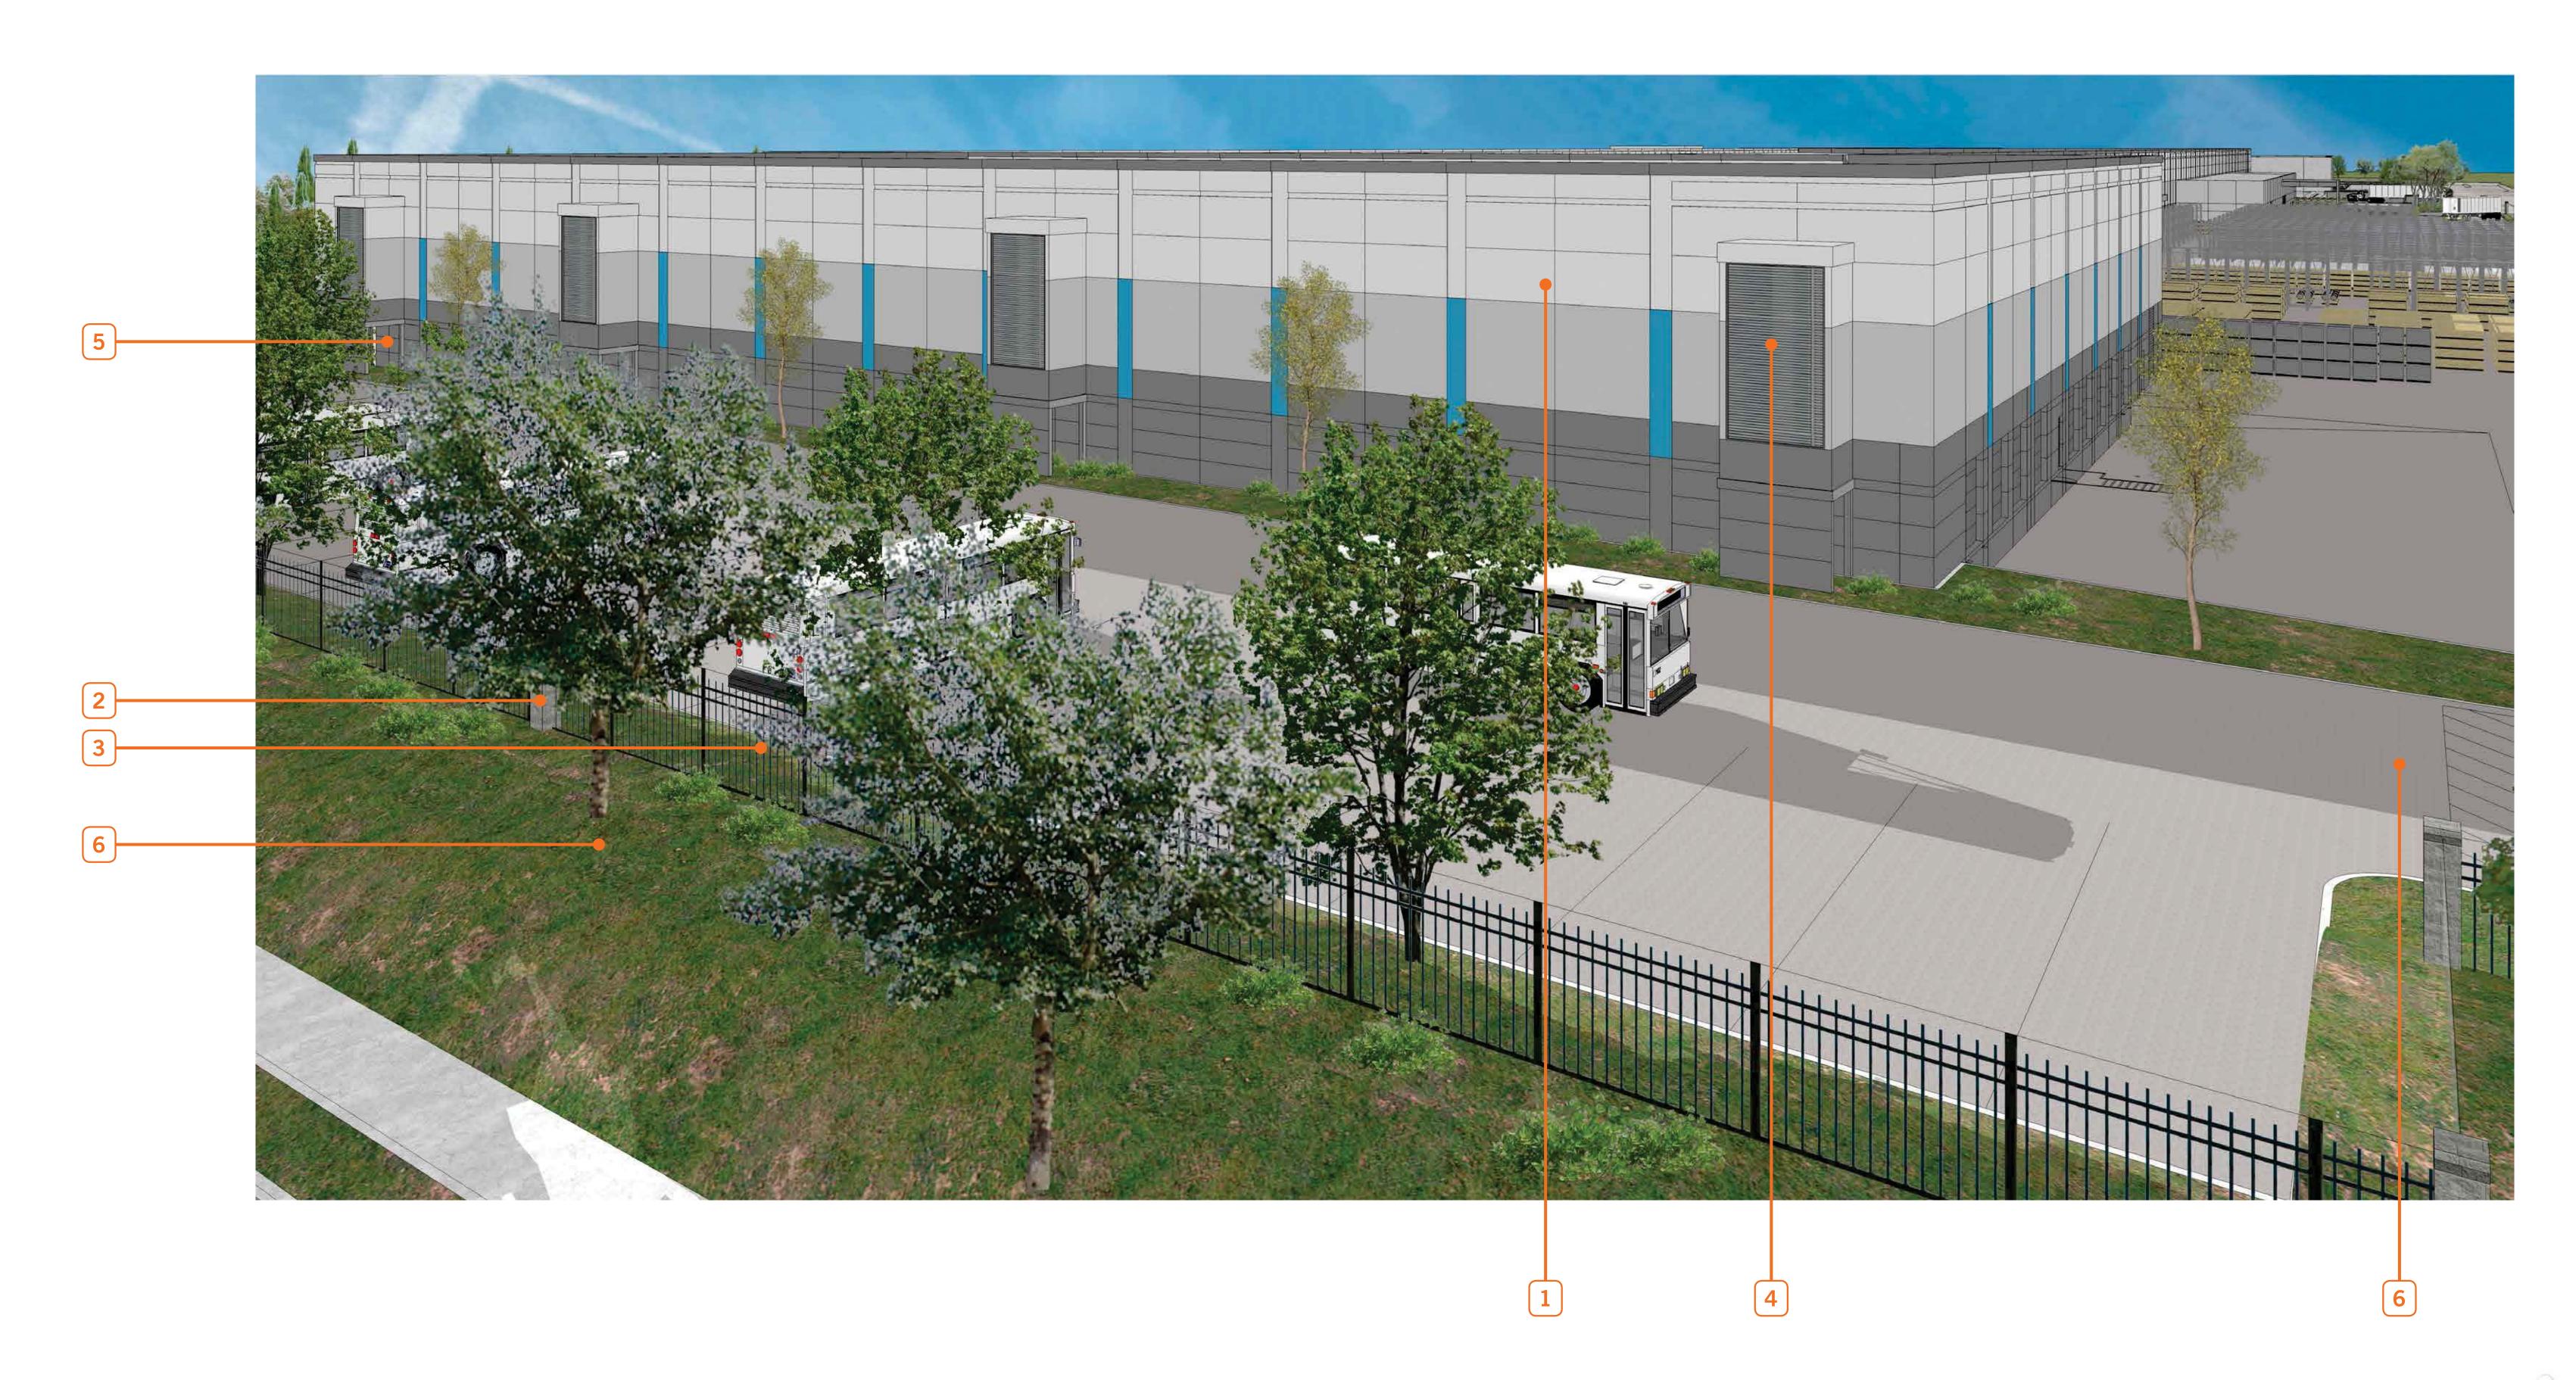

- 1 TILT UP CONCRETE PANEL
- 2 CONCRETE BLOCK COLUMN
- 3 WROUGHT IRON FENCE
- 4 VENTILATION LOUVER
- 5 MAN DOOR
- 6 LANDSCAPE BERM

BLDG 1

- 1 SECURITY GUARD BOOTH
- 2 CONCRETE BLOCK COLUMN
- 3 WROUGHT IRON FENCE
- 4 SCREEN WALL
- 5 TILT UP CONCRETE PANEL
- 6 OUTDOOR STORAGE AREA