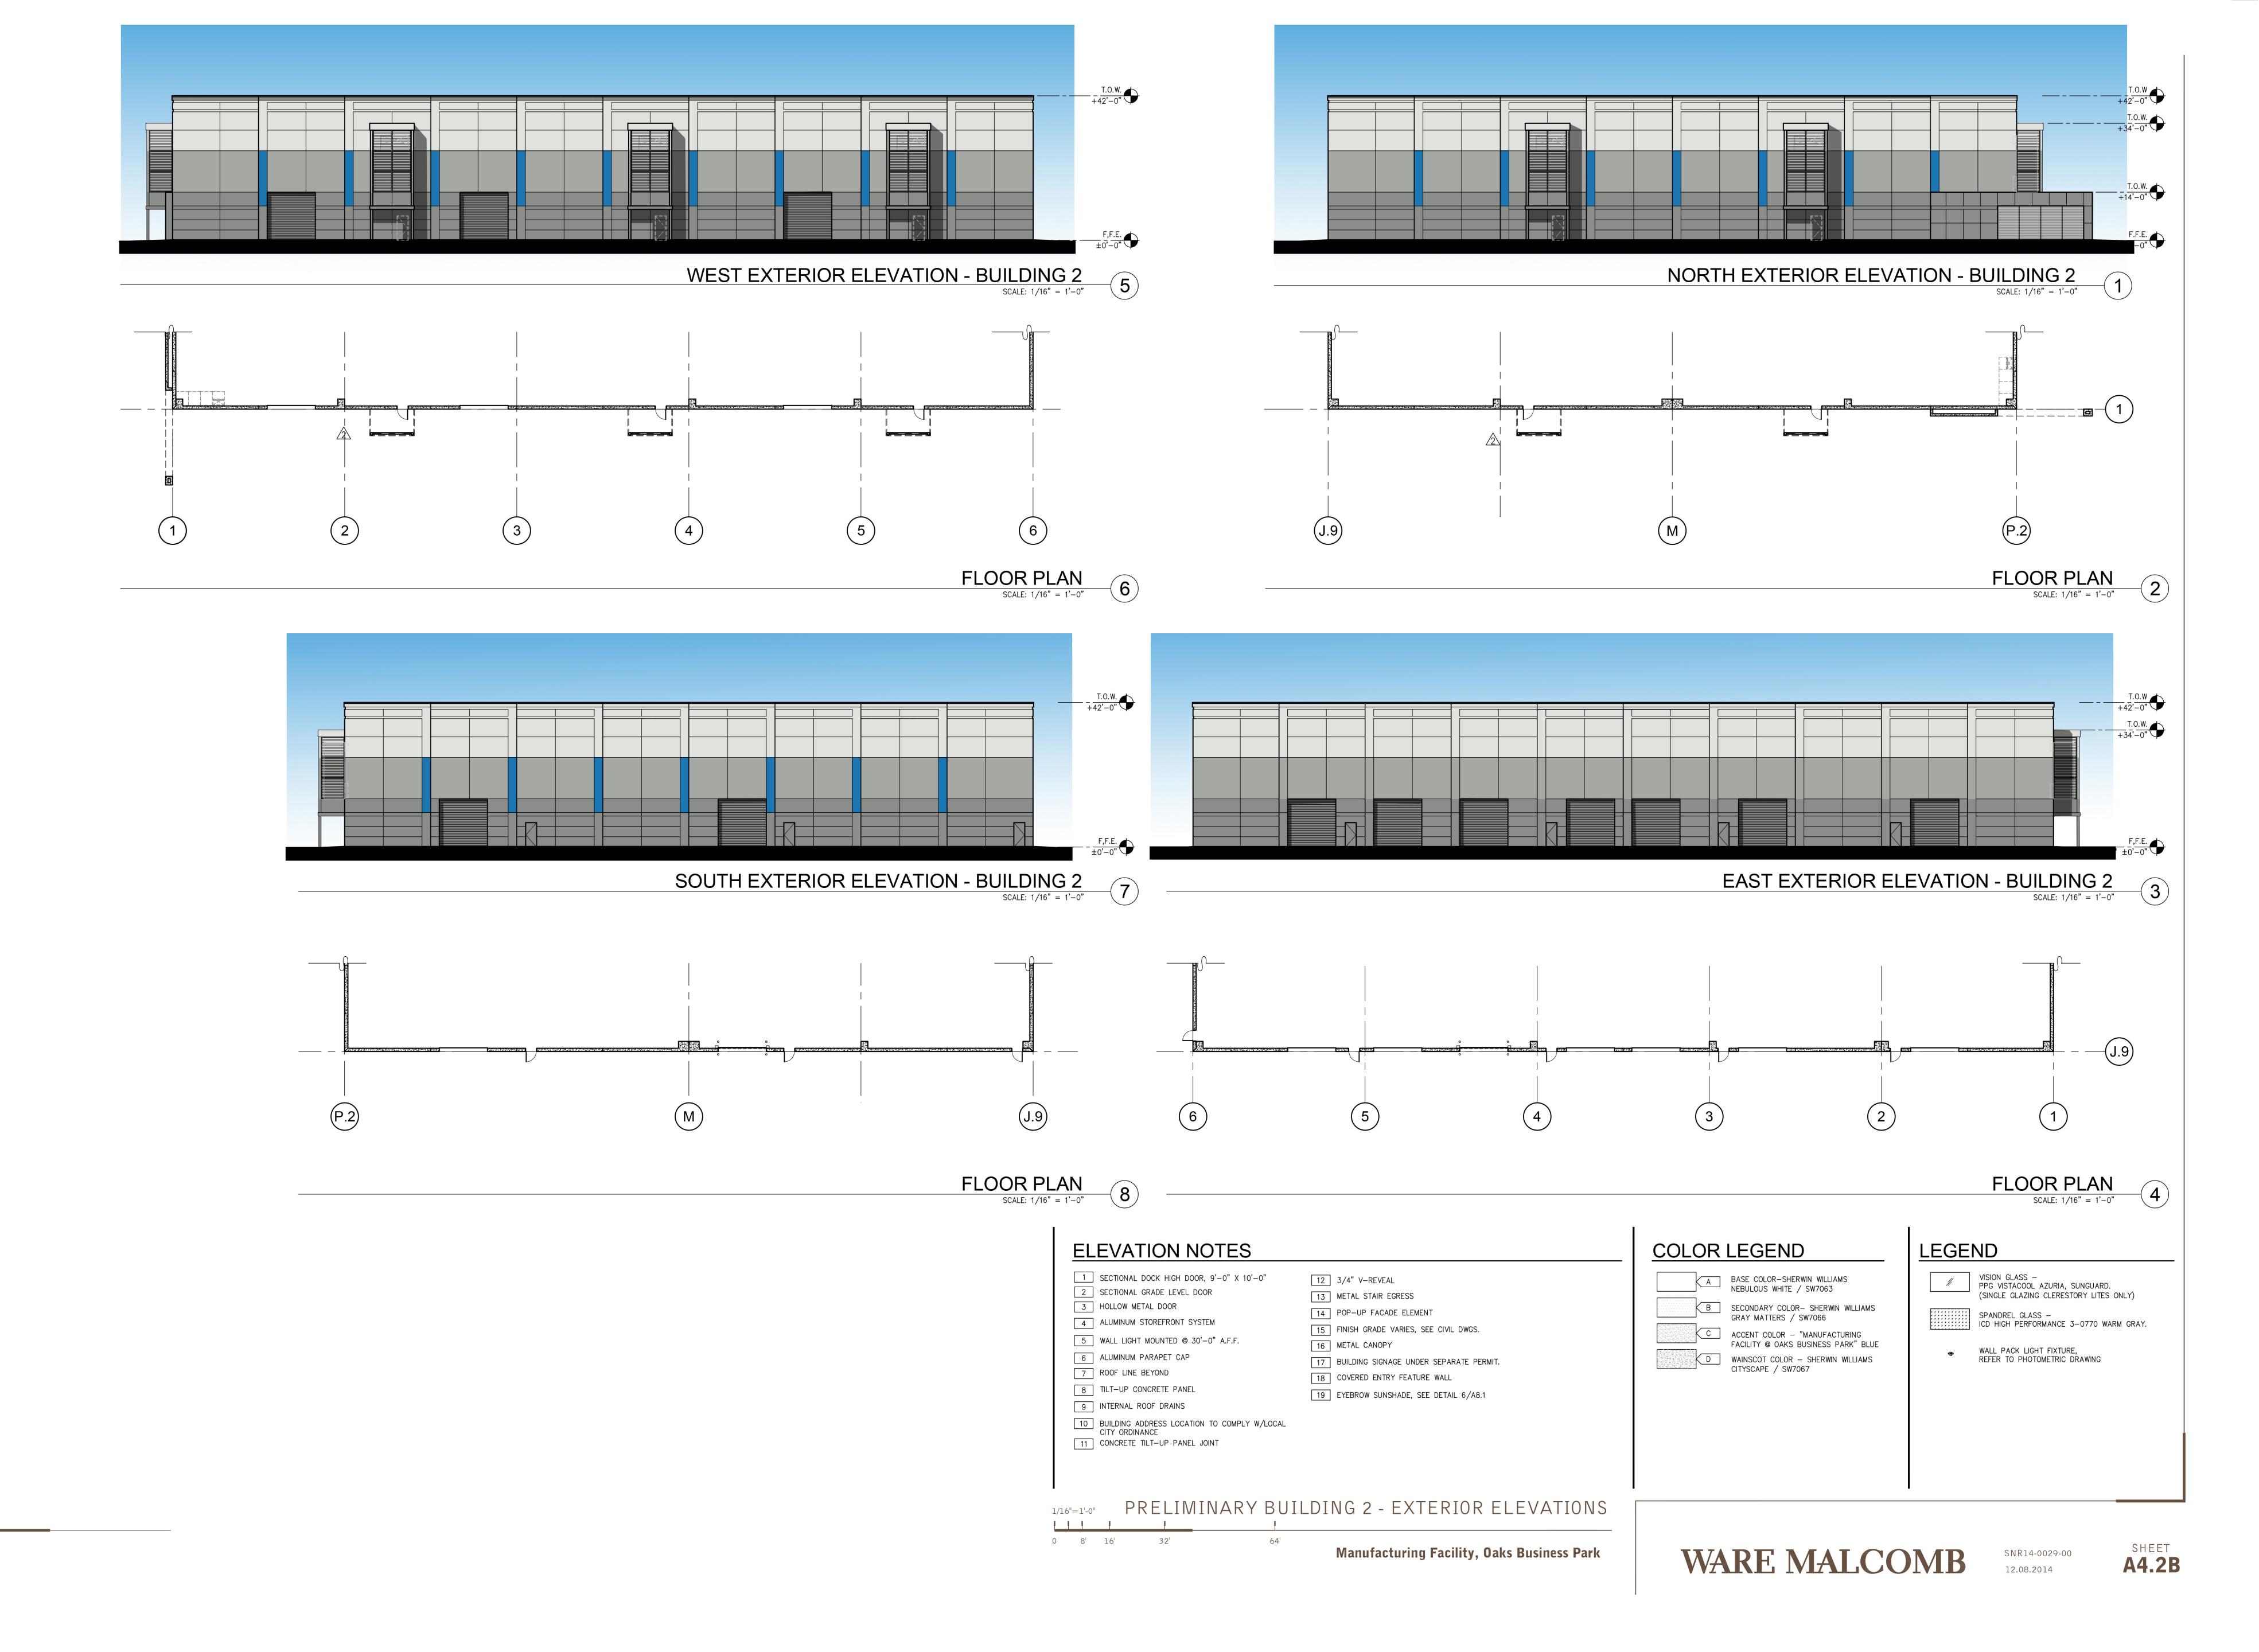

- 1 CONCRETE BLOCK COLUMN
- 2 CONCRETE TILT UP PANEL
- 3 ROLL UP DOOR
- 4 LOUVERED VENT
- 5 WROUGHT IRON FENCE

Building 2 North Elevation

Key Plan

- 1 BUILDING 3 READY ROW
- 2 FINAL INSPECTION OFFICES
- 3 TILT UP CONCRETE PANEL
- 4 CONCRETE BLOCK COLUMN
- 5 WROUGHT IRON FENCE
- 6 ROLL UP DOOR