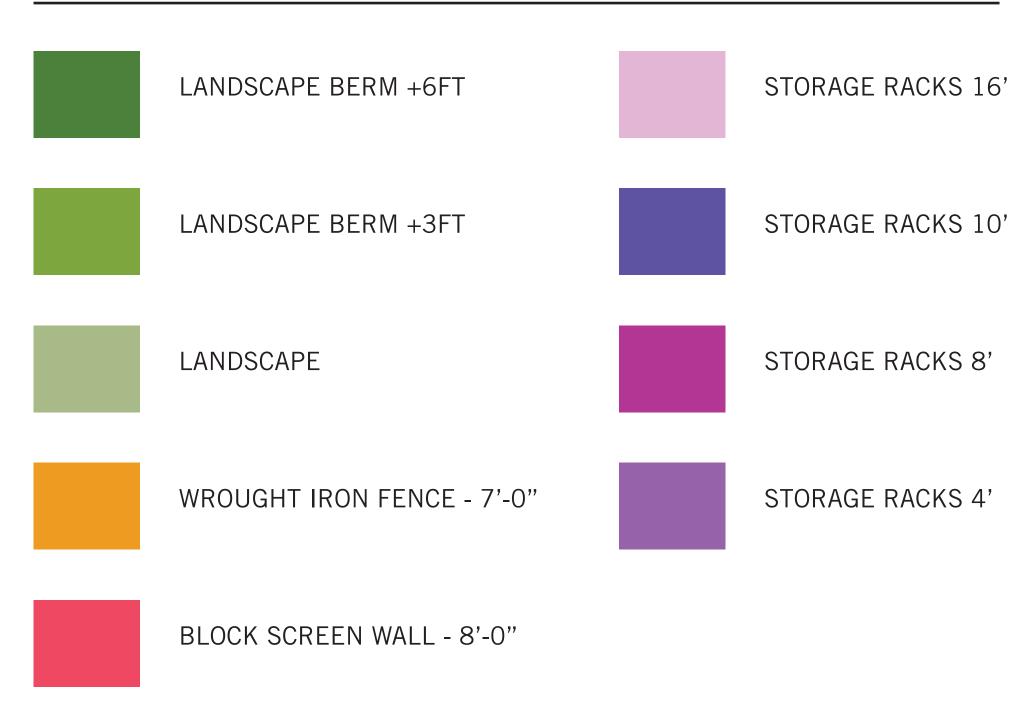

- 1 BUILDING 3 READY ROW
- 2 FINAL INSPECTION OFFICES
- 3 TILT UP CONCRETE PANEL
- 4 CONCRETE BLOCK COLUMN
- 5 WROUGHT IRON FENCE
- 6 ROLL UP DOOR







- 1 TILT UP CONCRETE PANEL
- 2 CONCRETE BLOCK COLUMN
- 3 WROUGHT IRON FENCE
- 4 VENTILATION LOUVER
- 5 MAN DOOR
- 6 LANDSCAPE BERM



BLDG 1



- 1 SECURITY GUARD BOOTH
- 2 CONCRETE BLOCK COLUMN
- 3 WROUGHT IRON FENCE
- 4 SCREEN WALL
- 5 TILT UP CONCRETE PANEL
- 6 OUTDOOR STORAGE AREA







Perspective - 1



Perspective - 2



Perspective - 3



Perspective - 4



Perspective - 5



Perspective - 6



Perspective - 7



Perspective - 8



Perspective - 9



Perspective - 10



Perspective - 11









Building 1 Screen Wall - Image 1.2



Building 1 Screen Wall - Image 1.3



Building 1 Wrought Iron Fence - Image 1.4



COLOR LEGEND





Building 2 Screen Wall - Image 2.1



Building 2 Screen Wall - Image 2.2



Building 2 Screen Wall - Image 2.3



Building 2 Wrought Iron Fence - Image 2.4



0 20 40 80



Manufacturing Facility, Oaks Business Park

WARE MALCOMB

SHEET 08.2014 **A4.2A**