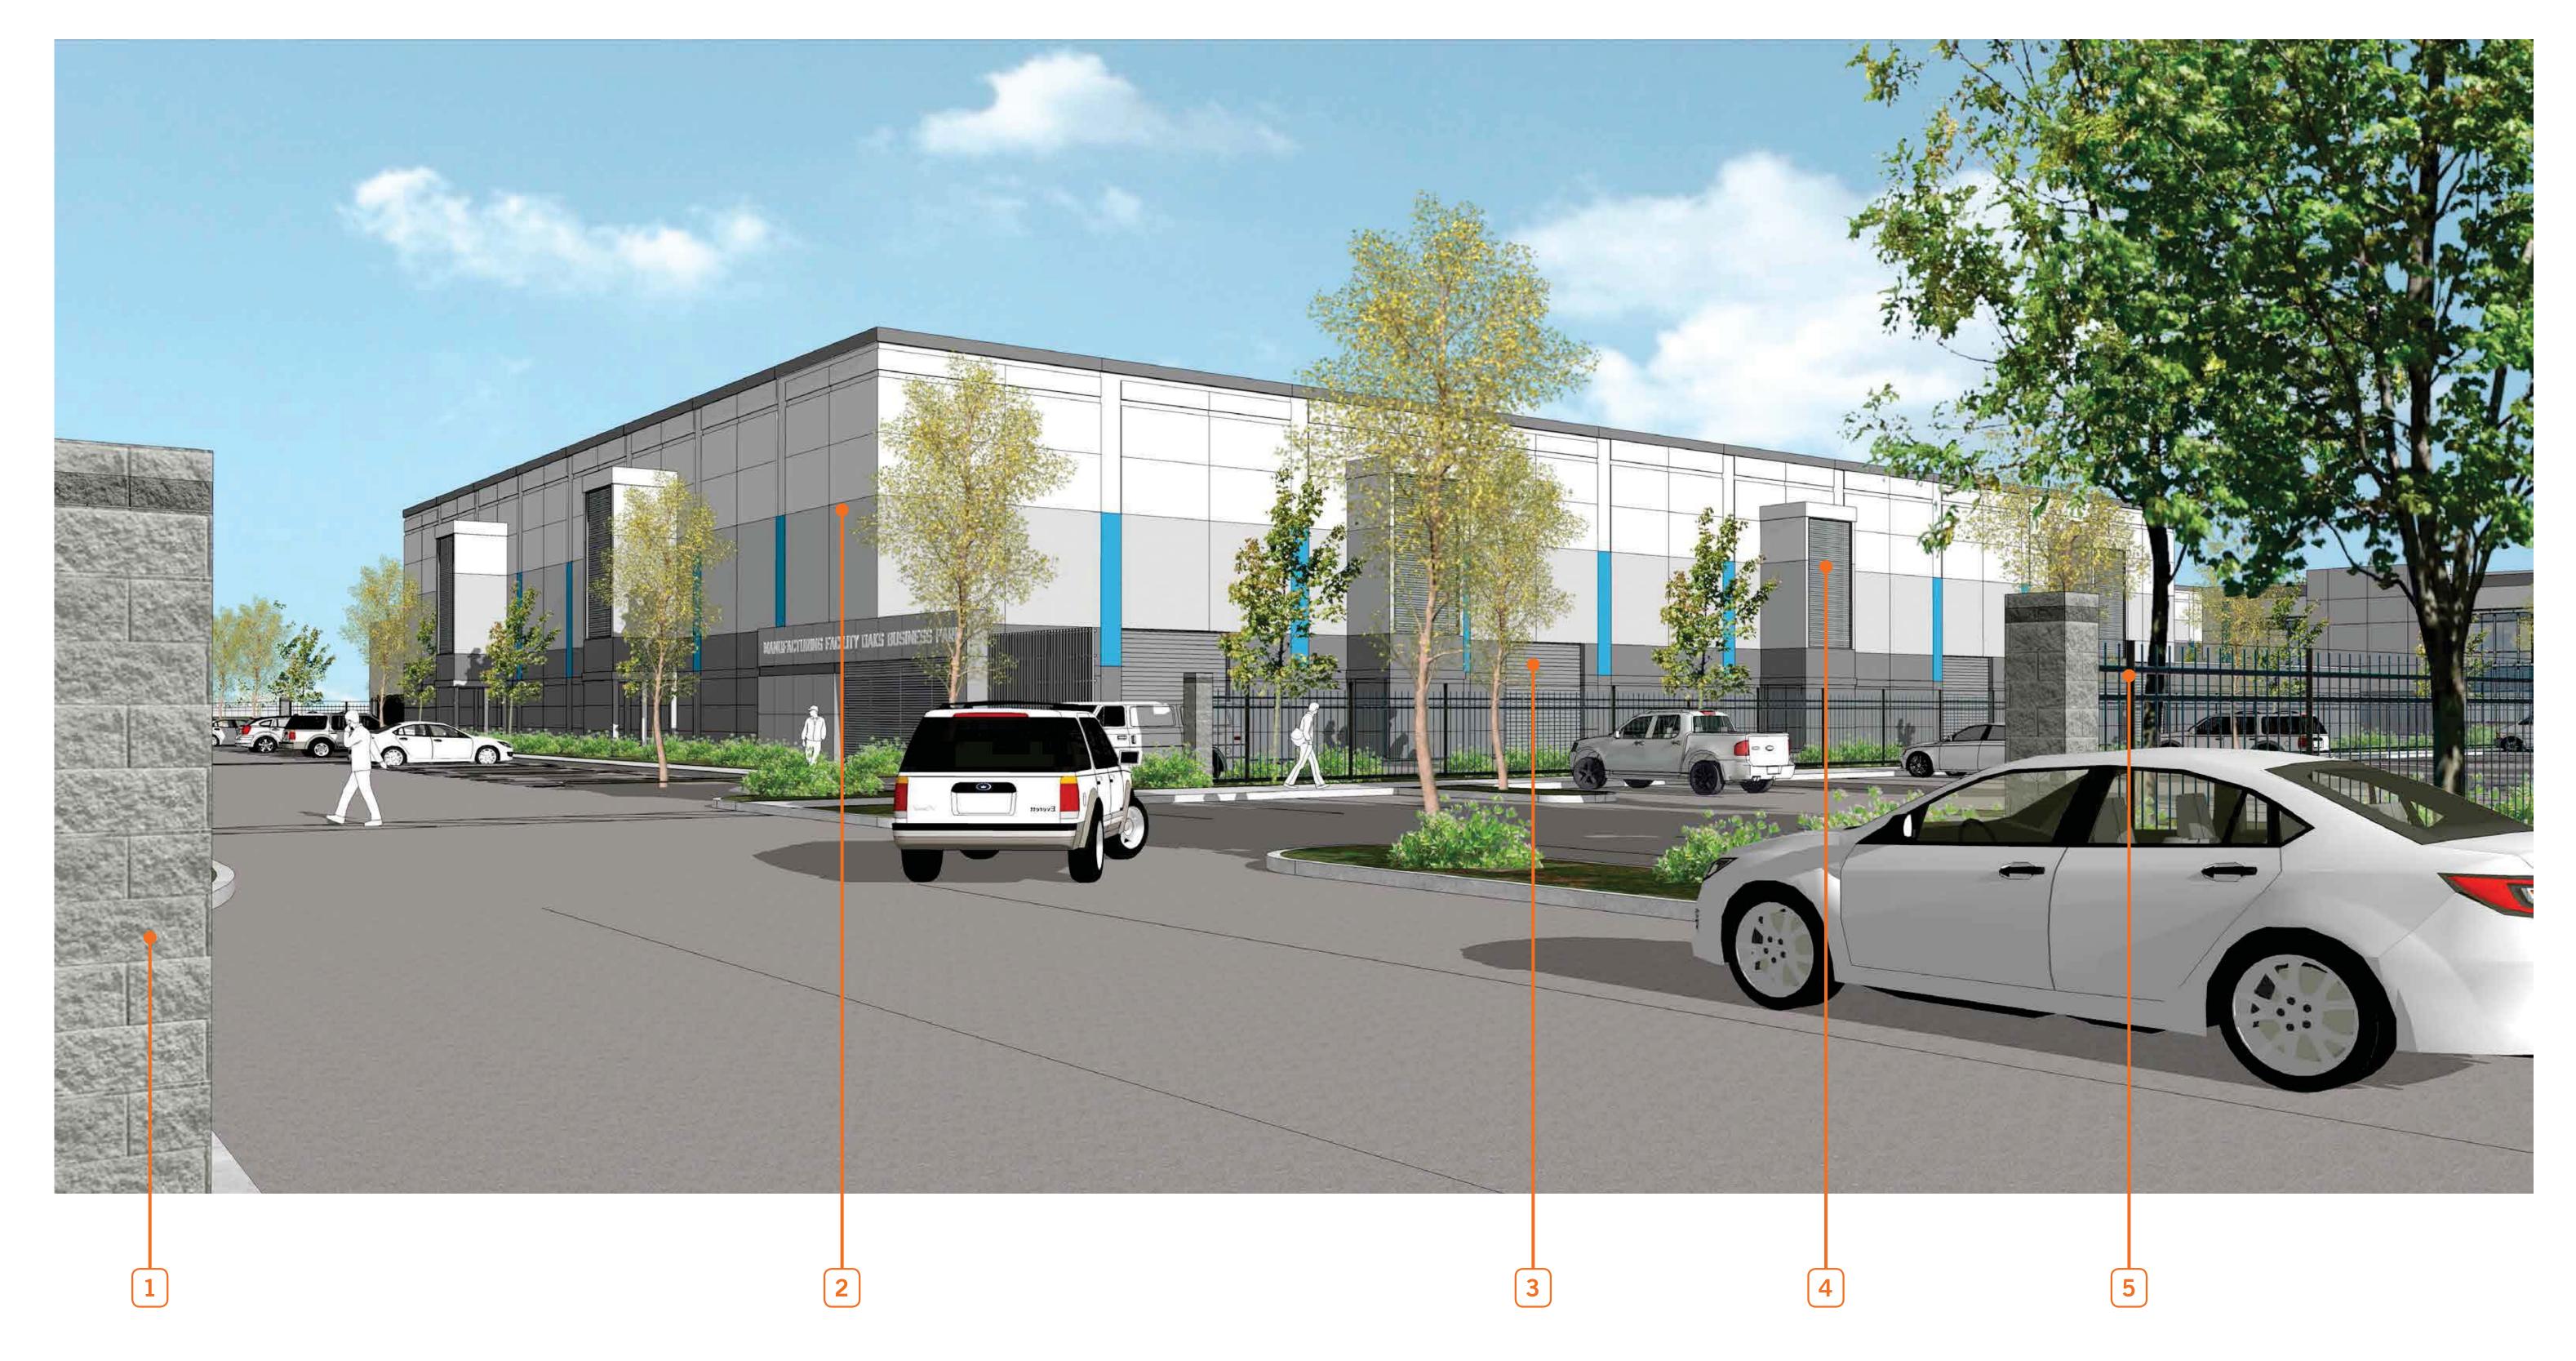

# WARE MALCOMB

architecture | planning | interiors | graphics | civil engineering

MANUFACTURING FACILITY AT OAKS BUSINESS PARK

- 1 FLAG POLES AT ENTRY
- 2 BIOSWALE
- NEW WROUGHT-IRON FENCE WITH DECORATIVE CONCRETE COLUMNS
- 4 DECORATIVE METAL TRELLIS
- 5 BALCONY
- 6 TILT UP CONCRETE PANEL
- OFFICE ENTRANCE
- CURTAIN WALL AT ENTRANCE
- LUNCH AREA

- 1 OFFICE ENTRANCE
- 2 PROPOSED ART FEATURE
- ACCESSIBLE PARKING STALLS
- 4 WATER QUALITY BIO SWALE
- 5 BALCONY
- 6 LUNCH/ BREAK AREA
- 7 LED LIGHT FIXTURE

Partial West Elevation

Key Plan

- 1 CONCRETE TILT UP PANEL
- 2 SHADE CANOPY
- 3 STOREFONT SYSTEM
- 4 SPANDREL GLASS
- 5 HIGH PERFORMANCE GLAZING
- 6 OFFICE ENTRANCE
- 7 CURTIAN WALL SYSTEM
- 8 STORAGE BUILDING