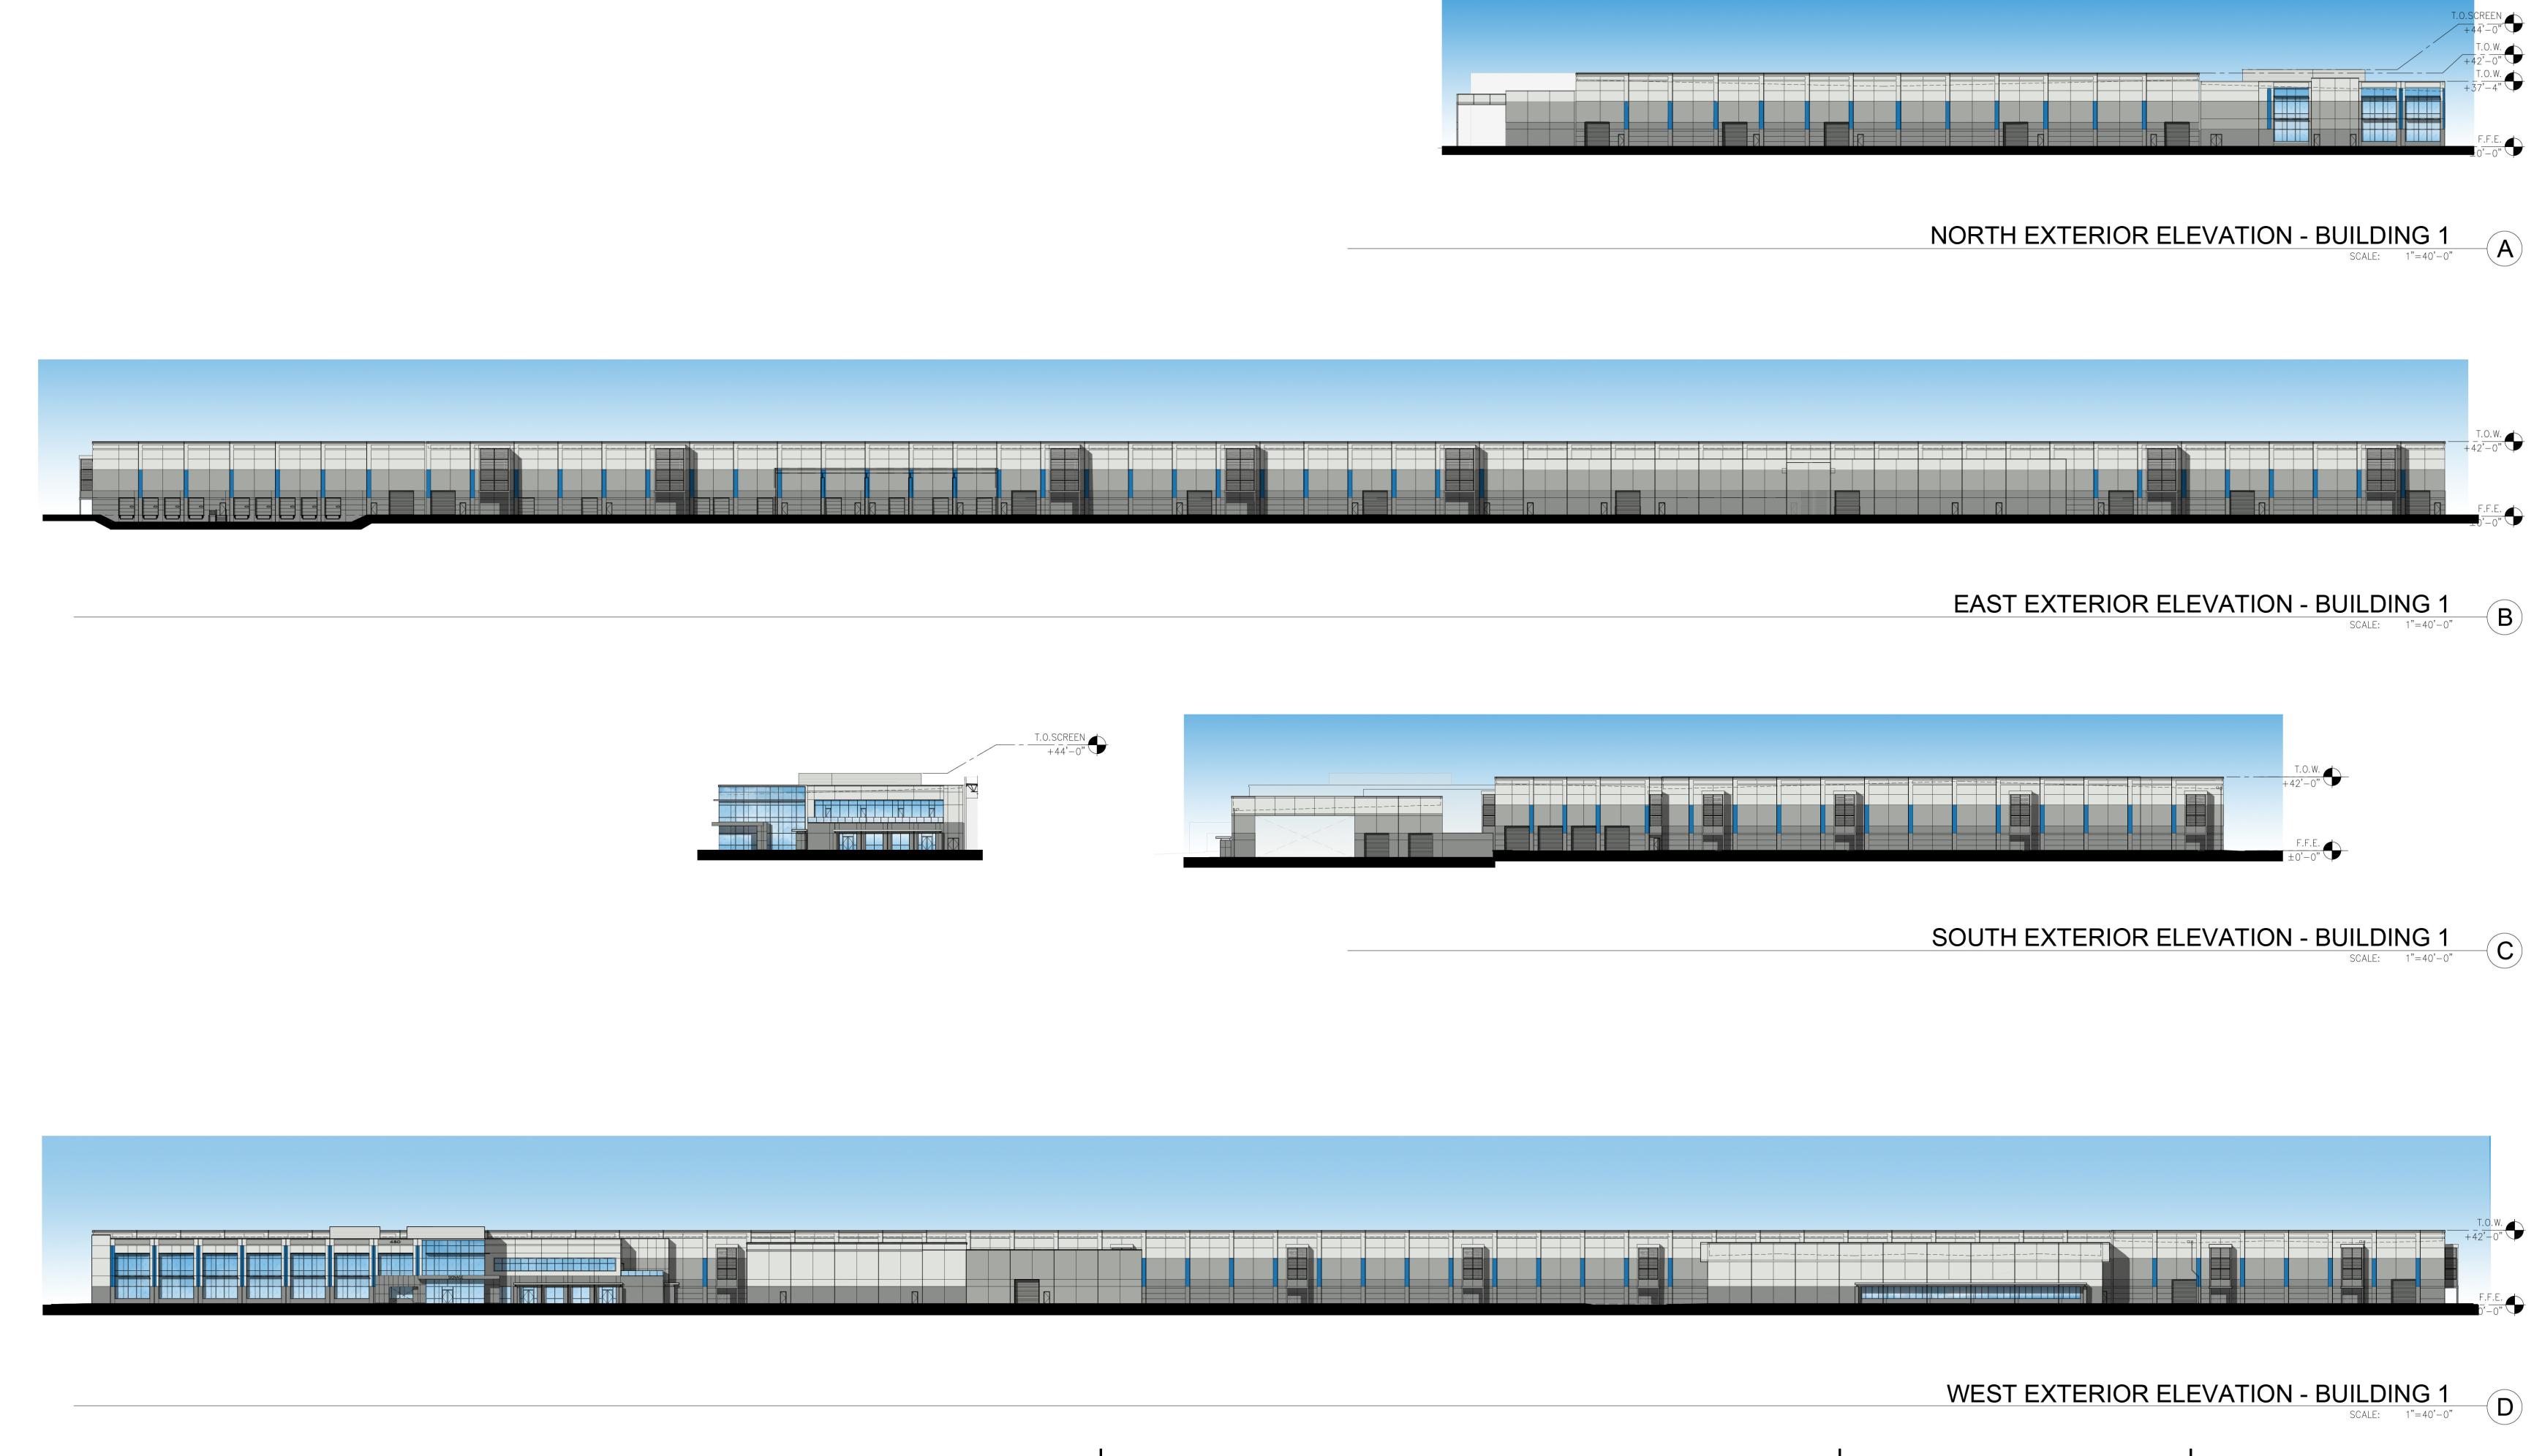

- 1 CONCRETE BLOCK COLUMN
- 2 CONCRETE TILT UP PANEL
- 3 ROLL UP DOOR
- 4 LOUVERED VENT
- 5 WROUGHT IRON FENCE

Building 2 North Elevation

Key Plan

- 1 BUILDING 3 READY ROW
- 2 FINAL INSPECTION OFFICES
- 3 TILT UP CONCRETE PANEL
- 4 CONCRETE BLOCK COLUMN
- 5 WROUGHT IRON FENCE
- 6 ROLL UP DOOR

- 1 TILT UP CONCRETE PANEL
- 2 CONCRETE BLOCK COLUMN
- 3 WROUGHT IRON FENCE
- 4 VENTILATION LOUVER
- 5 MAN DOOR
- 6 LANDSCAPE BERM

BLDG 1

- 1 SECURITY GUARD BOOTH
- 2 CONCRETE BLOCK COLUMN
- 3 WROUGHT IRON FENCE
- 4 SCREEN WALL
- 5 TILT UP CONCRETE PANEL
- 6 OUTDOOR STORAGE AREA