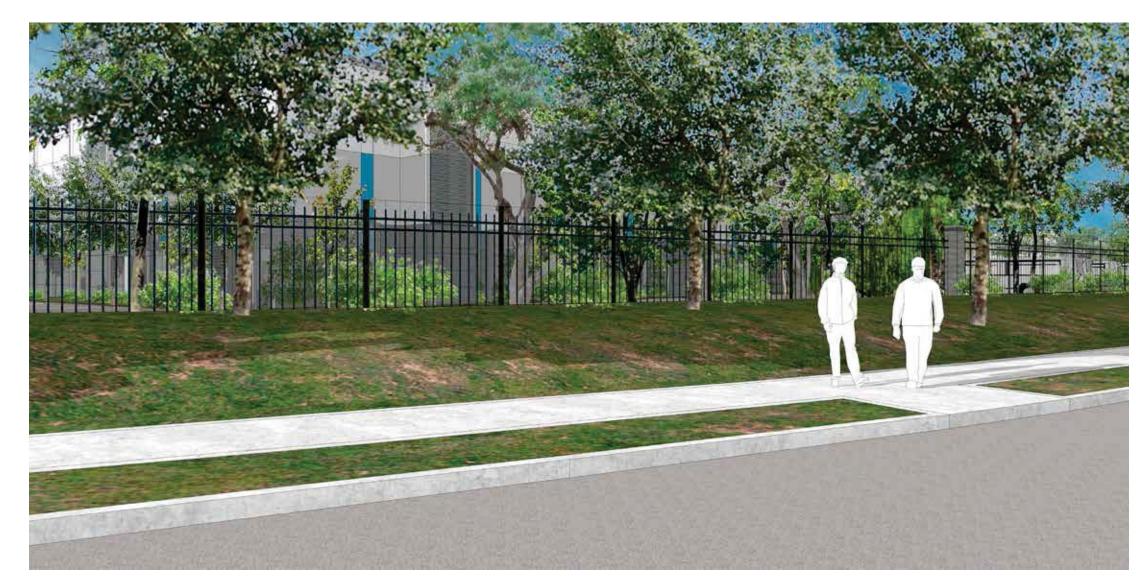

- 1 TILT UP CONCRETE PANEL
- 2 CONCRETE BLOCK COLUMN
- 3 WROUGHT IRON FENCE
- 4 VENTILATION LOUVER
- 5 MAN DOOR
- 6 LANDSCAPE BERM

BLDG 1

- 1 SECURITY GUARD BOOTH
- 2 CONCRETE BLOCK COLUMN
- 3 WROUGHT IRON FENCE
- 4 SCREEN WALL
- 5 TILT UP CONCRETE PANEL
- 6 OUTDOOR STORAGE AREA